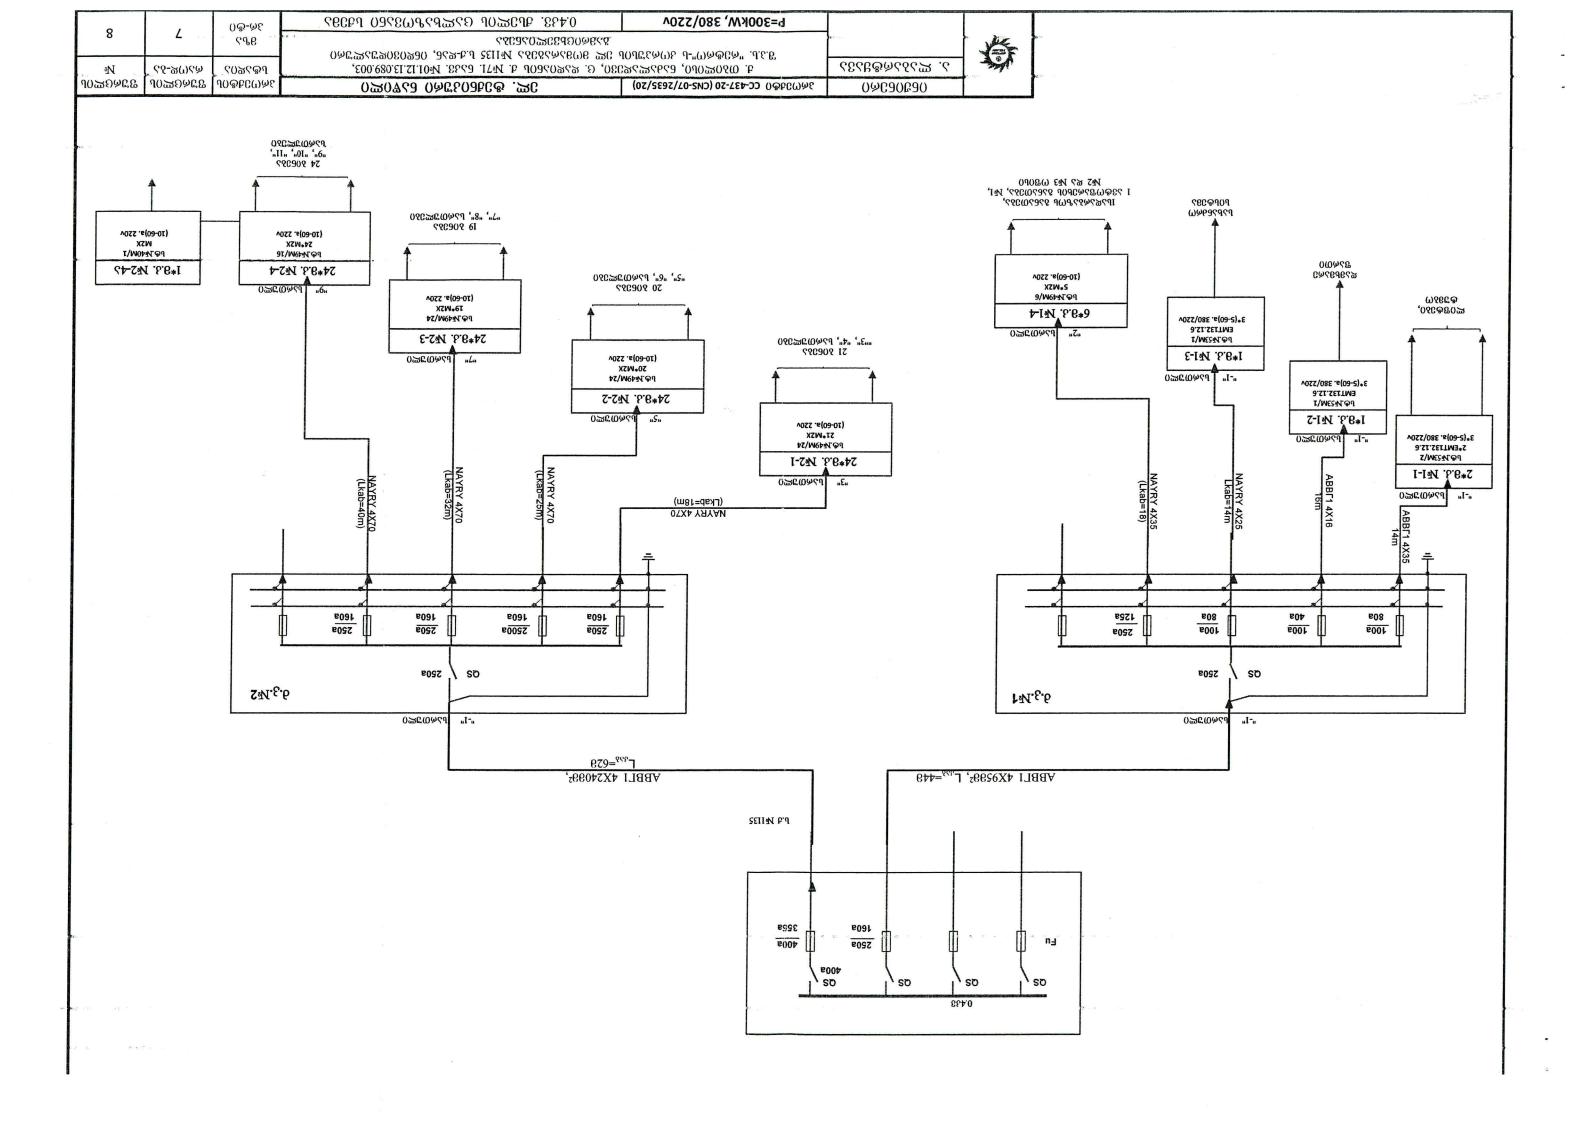

# <u>ᲓᲔᲛᲝᲜᲢᲐᲟᲘ</u>

- ბᲐᲜᲮᲝᲠᲪᲘᲔᲚᲓᲔᲡ №1135 Ს.Ქ-ᲨᲘ ᲐᲠᲡᲔᲑᲣᲚᲘ ᲫᲐᲚᲝᲒᲐᲜᲘ ᲢᲠ-ᲠᲘᲡ (630ᲙᲒᲐ-6/0.4ᲙᲒ) ᲓᲔᲛᲝᲜᲢᲐᲨᲘ (ᲠᲐᲑᲐᲠᲓᲔᲡ Ს.ᲡᲓ. "ᲢᲔᲚᲐᲡᲘ"-Ს ᲡᲐᲬᲧᲝᲑᲨᲘ)
- გაიხსნას მაღალი ძაგვის კაგელი №1135 ს.ქ-ის ძალ(ოვანი ტო-ოის უ%ოეღიღან ძალ(ოვან ტო-ოამღი (ძალოვანი კაგელი ACБ-10 3X50)

#### <u> ᲛᲝᲜᲢᲐᲟᲘ</u>

- I-I მෆე೪ᲧᲝᲡ №1135 Ს.Ქ-ᲨᲘ ᲫᲐᲚᲝᲕᲐᲜ ᲢᲠ-ᲠᲘᲡ (1000ᲙᲕᲐ-6/0.4ᲙᲕ) ᲡᲐᲦᲒᲐᲠᲘ ᲨᲕᲔᲚᲔᲠᲔᲑᲘᲗ

- 14 ᲛᲘᲔᲠᲗᲓᲔ ᲫᲐᲚᲝᲕᲐᲜᲘ ᲢᲠ-ᲠᲘᲡ 0.4ᲙᲕ ᲫᲐᲑᲕᲘᲡ ᲒᲐᲛᲝᲛᲧᲕᲐᲜᲔᲑᲘ ᲐᲠᲡᲔᲑᲣᲚ 0.4ᲙᲕ ᲨᲔᲛᲠᲔᲑ ᲡᲐᲡᲐᲚᲢᲔ ᲡᲘᲡᲢᲔᲛᲐᲖᲔ
- 1-5-1. ᲫᲐᲚ(ワᲕᲐᲜᲘ ᲢᲠ-ᲠᲘᲡ ᲞᲐᲜᲔᲚᲘ ᲔᲠᲗᲘ ᲮᲘᲚᲣᲚᲘ ᲒᲐᲛᲗᲘᲨᲕᲔᲚᲘᲗ 1600Ა ᲓᲐ ᲔᲠᲗᲘ ᲡᲐᲛᲞ(ᲝᲚᲣᲡᲐ ᲐᲕᲢ(ᲝᲛᲐᲢᲣᲠᲘ ᲐᲛ(ᲝᲛᲠᲗᲕᲔᲚᲘ 133 ᲫᲐᲑᲕᲐᲖᲔ 1600Ა

ᲨᲔᲜᲘᲨᲕᲜᲐ 2: ᲛᲪᲕᲔᲚᲔᲑᲘ ᲘᲮᲘᲚᲔ ᲞᲠᲝᲔᲥᲢᲘᲡ ᲪᲐᲚᲮᲐᲖᲝᲕᲐᲜ ᲡᲥᲔᲛᲐᲖᲔ, ᲛᲐᲡᲐᲚᲔᲑᲘᲡ ᲡᲞᲔᲪᲘᲤᲘᲙᲐᲪᲘᲐᲨᲘ

- 1-7 ᲓᲐᲛᲝᲜᲢᲐᲥᲚᲔᲡ ᲨᲔᲜᲝᲑᲐᲨᲘ 0.4ᲙᲕ ᲫᲐᲑᲕᲘᲡ ᲒᲐᲛᲐᲜᲐᲬᲘᲚᲔᲑᲔᲚᲘ ᲥᲡᲔᲚᲘᲡ ᲛᲝᲬᲧᲝᲑᲘᲚᲝᲑᲔᲑᲘ, ᲡᲐᲛᲤᲐᲖᲐ ᲛᲝᲛᲮᲛᲐᲠᲔᲑᲚᲔᲑᲘᲡ ᲐᲦᲠᲘᲪᲮᲕᲘᲡ ᲙᲕᲐᲜᲫᲔᲑᲘᲓᲐ ᲔᲠᲗᲤᲐᲖᲐ ᲛᲝᲛᲮᲛᲐᲠᲔᲑᲚᲔᲑᲘᲡ ᲛᲠᲘᲪᲮᲕᲔᲚᲔᲑᲘᲡ ᲙᲐᲠᲐᲦᲔᲑᲘ:
- L-7-I №I ᲫᲐᲚ(ᲝᲕᲐᲜᲘ ᲙᲐᲠᲐᲓᲐ (Ძ.Კ. №I) ᲔᲠᲗᲘ ᲨᲔᲛᲢᲐᲜᲘᲗ 400Ა ᲓᲐ 5 ᲒᲐᲛ(ᲝᲛᲧᲕᲐᲜᲘᲗ (ᲨᲔᲜ(ᲝᲒᲘᲡ "-I" ᲡᲐᲠᲗᲣᲚᲖᲔ ᲒᲔᲜᲔᲠᲐᲢ(ᲝᲠᲘᲡ ᲡᲐᲗᲐᲕᲡ(ᲝᲨᲘ ᲙᲔᲓᲔᲚᲖᲔ)
- L-7-2 №2 ᲫᲐᲚᲝᲕᲐᲜᲘ ᲙᲐᲠᲐᲓᲐ (**Ძ.Კ. №2**) ᲔᲠᲗᲘ ᲨᲔᲛᲢᲐᲜᲘᲗ 400Ა ᲓᲐ 5 ᲒᲐᲛᲝᲛᲧᲕᲐᲜᲘᲗ (ᲨᲔᲜᲝᲒᲘᲡ "-1" ᲡᲐᲠᲗᲣᲚᲖᲔ ᲐᲕᲢᲝᲤᲐᲠᲔᲮᲘᲡ ᲡᲘᲕᲠᲪᲔᲨᲘ ᲚᲘᲤᲢᲘᲡ ᲨᲐᲮᲢᲘᲡ ᲙᲔᲓᲔᲚᲖᲔ)
- <sup>1-9</sup> მ0ᲔᲠᲗᲓᲔᲡ **2\*Მ**.Კ. №**1-1** ᲐᲦᲠᲘᲪᲮᲕᲘᲡ ᲙᲕᲐᲜᲫᲘ ᲫᲐᲚᲝᲕᲐᲜᲘ ᲙᲐᲠᲐᲦᲐ **Ძ.Კ.№1-**ᲘᲡ ᲒᲐᲛᲝᲛᲧᲕᲐᲜ ᲛᲝᲛᲭᲔᲠᲔᲑᲖᲔ ᲙᲐᲑᲔᲚᲘᲗ NAYRY 4X35ᲛᲛ² ᲨᲔᲡᲐᲑᲐᲛᲘᲡᲘ ᲥᲣᲠᲝᲔᲑᲘᲡ ᲛᲔᲨᲕᲔᲝᲑᲘᲗ

- I-I3 ᲛᲘᲔᲠᲗᲓᲔᲡ 1\*Მ.Კ. №1-3 ᲐᲦᲠᲘᲪᲮᲕᲘᲡ ᲙᲕᲐᲜᲫᲘ ᲫᲐᲚ(ႤᲕᲐᲜᲘ ᲙᲐᲠᲐᲓᲐ Ძ.Კ.№1-ᲘᲡ ᲒᲐᲛ(ႤᲛᲧᲕᲐᲜ ᲛᲝᲛᲖᲔᲠᲔᲑᲖᲔ ᲙᲐᲑᲔᲚᲘᲗ NAYRY 4X25ᲛᲛ² ᲨᲔᲡᲐᲑᲐᲛᲘᲡᲘ ᲥᲣᲠ(ႤᲔᲑᲘᲡ ᲛᲔᲨᲕᲔ(ᲝᲑᲘᲗ

| * |                         | ინშინერი პრ( <sup>ტ</sup> ექტი C <mark>Ф-437-20 (CNS-07/2635/20)</mark> |                                                                                          |       | 8763.<br>№ | 8 ଅ <b>ሐ</b> ც.<br>ሐაጣඳ. |
|---|-------------------------|-------------------------------------------------------------------------|------------------------------------------------------------------------------------------|-------|------------|--------------------------|
|   |                         | <u>ა. ლაგარტყავა</u>                                                    | ძ. ᲗᲑᲘᲚᲘᲡᲘ, ᲜᲐᲫᲐᲚᲐᲓᲔᲕᲘ, Ც. ᲓᲐᲓᲘᲐᲜᲘᲡ ฮ. №71.<br>ᲜᲐᲙᲕ. №01.12.13.089.003,                  |       |            |                          |
|   | 34                      | 1.1.50                                                                  | Შ.Პ.Ს_ "ᲠᲔᲢᲠᲝ"-Ს ᲙᲝᲠᲞᲣᲡᲘᲡ ᲔᲚ ᲛᲝᲛᲐᲠᲐᲒᲔᲒᲐ №1135 Ს.Ქ-ᲓᲐᲜ,<br>ᲘᲜᲓᲘᲕᲘᲓᲣᲐᲚᲣᲠᲘ ᲒᲐᲛᲠᲘᲪᲮᲕᲔᲚᲘᲐᲜᲔᲒᲐ | მ. პრ | 2          | 8                        |
|   | VIV.4231 to 12431 10421 |                                                                         | P=300kW, 380/220v ბანმარტეგა                                                             |       |            |                          |

- I-16 ᲓᲐᲛ(ᲝᲜᲢᲐᲥᲓᲔᲡ "3" ᲡᲐᲠᲗᲣᲚᲖᲔ ᲛᲠᲘᲪᲮᲕᲔᲚᲔᲑᲘᲡ ᲙᲐᲠᲐᲓᲐ **24\*Მ.Კ. №2-1** (ᲝᲪᲓᲐᲔᲠᲗᲘ ᲛᲠᲘᲪᲮᲕᲔᲚᲘᲗ (21 ᲑᲘᲜᲐ: "3" ᲓᲐ "4" ᲡᲐᲠᲗᲣᲚᲔᲑᲘ)

- I-2I ᲛᲘᲔᲠᲗᲓᲔᲡ **249.Კ. №2-3** ᲛᲠᲘᲪᲮᲕᲔᲚᲔᲑᲘᲡ ᲙᲐᲠᲐᲓᲐ ᲫᲐᲚᲝᲕᲐᲜᲘ ᲙᲐᲠᲐᲓᲐ Ძ**Კ№2-**ᲘᲡ ᲒᲐᲛᲝᲛᲧᲕᲐᲜ ᲛᲝᲛᲰᲔᲠᲔᲑᲖᲔ ᲙᲐᲑᲔᲚᲘᲗ **NAYRY 4X70**ᲛᲛ² ᲨᲔᲡᲐᲑᲐᲛᲘᲡᲘ ᲥᲣᲠᲝᲔᲑᲘᲡ ᲛᲔᲨᲕᲔᲝᲑᲘᲗ (ᲨᲔᲜᲝᲑᲘᲡ "7" ᲡᲐᲠᲗᲣᲚᲖᲔ ᲡᲐᲔᲠᲗᲝ ᲓᲔᲠᲔᲤᲐᲜᲨᲘ ᲚᲘᲤᲢᲘᲡ ᲙᲔᲓᲔᲚᲖᲔ)
- I-25 მიერთღეს **249.ძ. №2-4** მრიცხველეგის პარაღა პალოვანი პარაღა **ძ.პ.№2-**ის ზამომყვან მომჭერეგზე პაგელით **NAYRY 4X70**მმ² შესაგამისი მუროეგის მეშვეოგით (შენოგის "9" სართულზე საერთო ღერევანში ლიფტის პეღელზე)
- 1-26 ᲓᲐᲛᲝᲜᲢᲐᲥᲓᲔᲡ "9" ᲡᲐᲠᲗᲣᲚᲖᲔ ᲛᲠᲘᲪᲮᲕᲔᲚᲔᲑᲘᲡ ᲙᲐᲠᲐᲓᲐ **1\*Მ.Კ. №2-4Ა** ᲔᲠᲗᲘ ᲛᲠᲘᲪᲮᲕᲔᲚᲘᲗ (ᲡᲐᲠᲔᲙᲠᲘᲐᲪᲘᲝ ᲖᲝᲜᲘᲡ ᲒᲐᲜᲐᲗᲔᲑᲐ)
- 1-27 ᲛᲘᲔᲠᲗᲓᲔᲡ 1**Მ.Კ. №2-4Ა** ᲛᲠᲘᲪᲮᲕᲔᲚᲔᲑᲘᲡ ᲙᲐᲠᲐᲓᲐ **24Მ.Კ. №1-4-**ᲘᲡ ᲨᲘᲓᲐ ᲨᲔᲛᲙᲠᲔᲑ ᲡᲐᲚᲢᲔᲔᲑᲖᲔ ᲒᲐᲛᲢᲐᲠᲘᲗ **CU 2X10+6**ᲛᲛ² (ᲨᲔᲜᲝᲑᲘᲡ "9" ᲡᲐᲠᲗᲣᲚᲖᲔ ᲡᲐᲔᲠᲗᲝ ᲓᲔᲠᲔᲨᲐᲜᲨᲘ ᲚᲘᲨᲢᲘᲡ ᲙᲔᲓᲔᲚᲖᲔ)
- ᲨᲔᲜᲘᲨᲕᲜᲐ 3: ᲫᲐᲚᲝᲒᲐᲜᲘ ᲙᲐᲑᲔᲚᲔᲑᲘ ᲑᲐᲢᲐᲠᲓᲔᲡ ᲙᲔᲓᲔᲚᲖᲔ ᲑᲐᲧᲝᲚᲔᲑᲘᲗ ᲙᲐᲑᲔᲚᲔᲑᲘᲡ ᲓᲐᲛᲪᲐᲕ ᲛᲘᲚᲔᲑᲨᲘ ᲘᲐᲢᲐᲙᲘᲓᲐᲜ ᲐᲠᲐᲜᲐᲙᲚᲔᲑ 2,5Მ ᲡᲘᲛᲐᲦᲚᲔᲖᲔ
- 1-29 ᲛᲘᲔᲠᲗᲦᲘᲡ Ძ.Კ. №1 ᲫᲐᲚᲝᲕᲐᲜᲘ ᲙᲐᲠᲐᲦᲐ №1135 Ს.Ქ-ᲘᲡ Ი.4ᲙᲕ ᲫᲐᲑᲕᲘᲡ ᲒᲐᲛᲐᲜᲐᲬᲘᲚᲔᲑᲔᲚᲨᲘ ᲐᲮᲚᲐᲦ ᲦᲐᲛᲝᲜᲢᲐᲣᲔᲑᲣᲚ ᲒᲐᲛᲐᲜᲐᲬᲘᲚᲔᲑᲔᲚ ᲙᲐᲜᲔᲚᲨᲘ ᲐᲠᲡᲔᲑᲣᲚ ᲗᲐᲕᲘᲡᲣᲨᲐᲚ ᲦᲔᲜᲛᲙᲕᲔᲗᲖᲔ ᲙᲐᲑᲔᲚᲘᲗ ABBF1 4X95мм2 ᲨᲔᲡᲐᲑᲐᲛᲘᲡᲘ ᲡᲐᲑᲝᲚᲝᲝ ᲥᲣᲠᲝᲔᲑᲘ ᲛᲔᲨᲕᲔᲝᲑᲘᲗ
- ᲨᲔᲜᲘᲨᲕᲜᲐ 3: ᲙᲐᲑᲔᲚᲘ ᲒᲐᲢᲐᲠᲦᲔᲡ ᲢᲠᲐᲜᲨᲔᲐᲨᲘ, ᲨᲔᲦᲔᲑ ᲐᲕᲢᲝᲤᲐᲠᲔᲮᲘᲡ ᲞᲐᲜᲦᲣᲡᲘ ᲙᲔᲦᲔᲚᲖᲔ ᲦᲐ ᲨᲔᲛᲦᲔᲑ ᲐᲕᲢᲝᲤᲐᲠᲔᲮᲘᲡ ᲙᲔᲦᲔᲚᲖᲔ ᲒᲐᲧᲝᲚᲔᲑᲘᲗ
- ᲨᲔᲜᲘᲨᲕᲜᲐ 4: ᲐᲕᲢᲝᲨᲐᲠᲔᲮᲘᲡ ᲙᲔᲦᲔᲚᲖᲔ ᲙᲐᲑᲔᲚᲘ ᲒᲐᲢᲐᲠᲦᲔᲡ ᲦᲐᲛᲪᲐᲕ ᲛᲘᲚᲨᲘ ᲘᲐᲢᲐᲙᲘᲦᲐᲜ ᲐᲠᲐᲜᲐᲙᲚᲔᲑ 2.5Მ ᲡᲘᲛᲐᲦᲚᲔᲖᲔ
- 1-30 ᲛᲘᲔᲠᲗᲦᲔᲡ Მ.Ქ. №2 ᲫᲐᲚᲝᲕᲐᲜᲘ ᲥᲐᲠᲐᲦᲐ №1135 Ს.Ქ-ᲘᲡ Ი.ᲥᲙᲕ ᲫᲐᲖᲕᲘᲡ ᲒᲐᲛᲐᲜᲐᲬᲘᲚᲔᲑᲔᲚᲨᲘ ᲐᲮᲚᲐᲦ ᲦᲐᲛᲝᲜᲢᲐᲥᲔᲑᲣᲚ ᲒᲐᲛᲐᲜᲐᲬᲘᲚᲔᲑᲔᲚ ᲙᲐᲜᲔᲚᲨᲘ ᲐᲠᲡᲔᲑᲣᲚ ᲗᲐᲕᲘᲡᲣᲤᲐᲚ ᲦᲔᲜᲛᲥᲕᲔᲗᲖᲔ ᲥᲐᲑᲔᲚᲘᲗ ABBF1 4X240ሐм2 ᲨᲔᲡᲐᲑᲐᲛᲘᲡᲘ ᲡᲐᲑᲝᲚᲝᲝ ᲥᲣᲠᲝᲔᲑᲘ ᲛᲔᲨᲕᲔᲝᲑᲘᲗ
- ᲨᲔᲜᲘᲨᲕᲜᲐ 5: ᲙᲐᲑᲔᲚᲘ ᲒᲐᲢᲐᲠᲓᲔᲡ №3 ᲓᲐ №4 ᲨᲔᲜᲘᲨᲕᲜᲔᲑᲘᲡ ᲒᲐᲗᲕᲐᲚᲘᲡᲦᲘᲜᲔᲑᲘᲗ
- ᲨᲔᲜᲘᲨᲕᲜᲐ 6: ᲨᲔᲘᲪᲒᲐᲚᲝᲡ №1135 Ს.Ქ-ᲘᲡ ᲡᲐᲑᲐᲚᲐᲜᲡᲝ ᲐᲦᲠᲘᲪᲮᲒᲐ