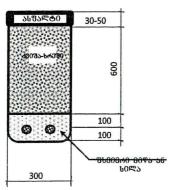

- I-16 ᲓᲐᲛ(ᲝᲜᲢᲐᲥᲓᲔᲡ "3" ᲡᲐᲠᲗᲣᲚᲖᲔ ᲛᲠᲘᲪᲮᲕᲔᲚᲔᲑᲘᲡ ᲙᲐᲠᲐᲓᲐ **24\*Მ.Კ. №2-1** (ᲝᲪᲓᲐᲔᲠᲗᲘ ᲛᲠᲘᲪᲮᲕᲔᲚᲘᲗ (21 ᲑᲘᲜᲐ: "3" ᲓᲐ "4" ᲡᲐᲠᲗᲣᲚᲔᲑᲘ)

- I-2I ᲛᲘᲔᲠᲗᲓᲔᲡ **249.Კ. №2-3** ᲛᲠᲘᲪᲮᲕᲔᲚᲔᲑᲘᲡ ᲙᲐᲠᲐᲓᲐ ᲫᲐᲚᲝᲕᲐᲜᲘ ᲙᲐᲠᲐᲓᲐ Ძ**Კ№2-**ᲘᲡ ᲒᲐᲛᲝᲛᲧᲕᲐᲜ ᲛᲝᲛᲰᲔᲠᲔᲑᲖᲔ ᲙᲐᲑᲔᲚᲘᲗ **NAYRY 4X70**ᲛᲛ² ᲨᲔᲡᲐᲑᲐᲛᲘᲡᲘ ᲥᲣᲠᲝᲔᲑᲘᲡ ᲛᲔᲨᲕᲔᲝᲑᲘᲗ (ᲨᲔᲜᲝᲑᲘᲡ "7" ᲡᲐᲠᲗᲣᲚᲖᲔ ᲡᲐᲔᲠᲗᲝ ᲓᲔᲠᲔᲤᲐᲜᲨᲘ ᲚᲘᲤᲢᲘᲡ ᲙᲔᲓᲔᲚᲖᲔ)
- I-25 მიერთღეს **249.ძ. №2-4** მრიცხველეგის პარაღა პალოვანი პარაღა **ძ.პ.№2-**ის ზამომყვან მომჭერეგზე პაგელით **NAYRY 4X70**მმ² შესაგამისი მუროეგის მეშვეოგით (შენოგის "9" სართულზე საერთო ღერევანში ლიფტის პეღელზე)
- 1-26 ᲓᲐᲛᲝᲜᲢᲐᲥᲓᲔᲡ "9" ᲡᲐᲠᲗᲣᲚᲖᲔ ᲛᲠᲘᲪᲮᲕᲔᲚᲔᲑᲘᲡ ᲙᲐᲠᲐᲓᲐ **1\*Მ.Კ. №2-4Ა** ᲔᲠᲗᲘ ᲛᲠᲘᲪᲮᲕᲔᲚᲘᲗ (ᲡᲐᲠᲔᲙᲠᲘᲐᲪᲘᲝ ᲖᲝᲜᲘᲡ ᲒᲐᲜᲐᲗᲔᲑᲐ)
- 1-27 ᲛᲘᲔᲠᲗᲓᲔᲡ 1**Მ.Კ. №2-4Ა** ᲛᲠᲘᲪᲮᲕᲔᲚᲔᲑᲘᲡ ᲙᲐᲠᲐᲓᲐ **24Მ.Კ. №1-4-**ᲘᲡ ᲨᲘᲓᲐ ᲨᲔᲛᲙᲠᲔᲑ ᲡᲐᲚᲢᲔᲔᲑᲖᲔ ᲒᲐᲛᲢᲐᲠᲘᲗ **CU 2X10+6**ᲛᲛ² (ᲨᲔᲜᲝᲑᲘᲡ "9" ᲡᲐᲠᲗᲣᲚᲖᲔ ᲡᲐᲔᲠᲗᲝ ᲓᲔᲠᲔᲨᲐᲜᲨᲘ ᲚᲘᲨᲢᲘᲡ ᲙᲔᲓᲔᲚᲖᲔ)
- ᲨᲔᲜᲘᲨᲕᲜᲐ 3: ᲫᲐᲚᲝᲒᲐᲜᲘ ᲙᲐᲑᲔᲚᲔᲑᲘ ᲑᲐᲢᲐᲠᲓᲔᲡ ᲙᲔᲓᲔᲚᲖᲔ ᲑᲐᲧᲝᲚᲔᲑᲘᲗ ᲙᲐᲑᲔᲚᲔᲑᲘᲡ ᲓᲐᲛᲪᲐᲕ ᲛᲘᲚᲔᲑᲨᲘ ᲘᲐᲢᲐᲙᲘᲓᲐᲜ ᲐᲠᲐᲜᲐᲙᲚᲔᲑ 2,5Მ ᲡᲘᲛᲐᲦᲚᲔᲖᲔ
- 1-29 ᲛᲘᲔᲠᲗᲦᲘᲡ Ძ.Კ. №1 ᲫᲐᲚᲝᲕᲐᲜᲘ ᲙᲐᲠᲐᲦᲐ №1135 Ს.Ქ-ᲘᲡ Ი.4ᲙᲕ ᲫᲐᲑᲕᲘᲡ ᲒᲐᲛᲐᲜᲐᲬᲘᲚᲔᲑᲔᲚᲨᲘ ᲐᲮᲚᲐᲦ ᲦᲐᲛᲝᲜᲢᲐᲣᲔᲑᲣᲚ ᲒᲐᲛᲐᲜᲐᲬᲘᲚᲔᲑᲔᲚ ᲙᲐᲜᲔᲚᲨᲘ ᲐᲠᲡᲔᲑᲣᲚ ᲗᲐᲕᲘᲡᲣᲨᲐᲚ ᲦᲔᲜᲛᲙᲕᲔᲗᲖᲔ ᲙᲐᲑᲔᲚᲘᲗ ABBF1 4X95мм2 ᲨᲔᲡᲐᲑᲐᲛᲘᲡᲘ ᲡᲐᲑᲝᲚᲝᲝ ᲥᲣᲠᲝᲔᲑᲘ ᲛᲔᲨᲕᲔᲝᲑᲘᲗ
- ᲨᲔᲜᲘᲨᲕᲜᲐ 3: ᲙᲐᲑᲔᲚᲘ ᲒᲐᲢᲐᲠᲦᲔᲡ ᲢᲠᲐᲜᲨᲔᲐᲨᲘ, ᲨᲔᲦᲔᲑ ᲐᲕᲢᲝᲤᲐᲠᲔᲮᲘᲡ ᲞᲐᲜᲦᲣᲡᲘ ᲙᲔᲦᲔᲚᲖᲔ ᲦᲐ ᲨᲔᲛᲦᲔᲑ ᲐᲕᲢᲝᲤᲐᲠᲔᲮᲘᲡ ᲙᲔᲦᲔᲚᲖᲔ ᲒᲐᲧᲝᲚᲔᲑᲘᲗ
- ᲨᲔᲜᲘᲨᲕᲜᲐ 4: ᲐᲕᲢᲝᲨᲐᲠᲔᲮᲘᲡ ᲙᲔᲦᲔᲚᲖᲔ ᲙᲐᲑᲔᲚᲘ ᲒᲐᲢᲐᲠᲦᲔᲡ ᲦᲐᲛᲪᲐᲕ ᲛᲘᲚᲨᲘ ᲘᲐᲢᲐᲙᲘᲦᲐᲜ ᲐᲠᲐᲜᲐᲙᲚᲔᲑ 2.5Მ ᲡᲘᲛᲐᲦᲚᲔᲖᲔ
- 1-30 ᲛᲘᲔᲠᲗᲦᲔᲡ Მ.Ქ. №2 ᲫᲐᲚᲝᲕᲐᲜᲘ ᲥᲐᲠᲐᲦᲐ №1135 Ს.Ქ-ᲘᲡ Ი.ᲥᲙᲕ ᲫᲐᲖᲕᲘᲡ ᲒᲐᲛᲐᲜᲐᲬᲘᲚᲔᲑᲔᲚᲨᲘ ᲐᲮᲚᲐᲦ ᲦᲐᲛᲝᲜᲢᲐᲥᲔᲑᲣᲚ ᲒᲐᲛᲐᲜᲐᲬᲘᲚᲔᲑᲔᲚ ᲙᲐᲜᲔᲚᲨᲘ ᲐᲠᲡᲔᲑᲣᲚ ᲗᲐᲕᲘᲡᲣᲤᲐᲚ ᲦᲔᲜᲛᲥᲕᲔᲗᲖᲔ ᲥᲐᲑᲔᲚᲘᲗ ABBF1 4X240ሐм2 ᲨᲔᲡᲐᲑᲐᲛᲘᲡᲘ ᲡᲐᲑᲝᲚᲝᲝ ᲥᲣᲠᲝᲔᲑᲘ ᲛᲔᲨᲕᲔᲝᲑᲘᲗ
- ᲨᲔᲜᲘᲨᲕᲜᲐ 5: ᲙᲐᲑᲔᲚᲘ ᲒᲐᲢᲐᲠᲓᲔᲡ №3 ᲓᲐ №4 ᲨᲔᲜᲘᲨᲕᲜᲔᲑᲘᲡ ᲒᲐᲗᲕᲐᲚᲘᲡᲦᲘᲜᲔᲑᲘᲗ
- ᲨᲔᲜᲘᲨᲕᲜᲐ 6: ᲨᲔᲘᲪᲒᲐᲚᲝᲡ №1135 Ს.Ქ-ᲘᲡ ᲡᲐᲑᲐᲚᲐᲜᲡᲝ ᲐᲦᲠᲘᲪᲮᲒᲐ