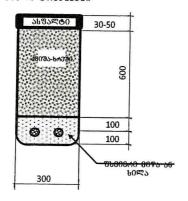

- I-16 ᲓᲐᲛ(ᲝᲜᲢᲐᲥᲓᲔᲡ "3" ᲡᲐᲠᲗᲣᲚᲖᲔ ᲛᲠᲘᲪᲮᲕᲔᲚᲔᲑᲘᲡ ᲙᲐᲠᲐᲓᲐ **24\*Მ.Კ. №2-1** (ᲝᲪᲓᲐᲔᲠᲗᲘ ᲛᲠᲘᲪᲮᲕᲔᲚᲘᲗ (21 ᲑᲘᲜᲐ: "3" ᲓᲐ "4" ᲡᲐᲠᲗᲣᲚᲔᲑᲘ)

- I-2I ᲛᲘᲔᲠᲗᲓᲔᲡ **249.Კ. №2-3** ᲛᲠᲘᲪᲮᲕᲔᲚᲔᲑᲘᲡ ᲙᲐᲠᲐᲓᲐ ᲫᲐᲚᲝᲕᲐᲜᲘ ᲙᲐᲠᲐᲓᲐ Ძ**Კ№2-**ᲘᲡ ᲒᲐᲛᲝᲛᲧᲕᲐᲜ ᲛᲝᲛᲰᲔᲠᲔᲑᲖᲔ ᲙᲐᲑᲔᲚᲘᲗ **NAYRY 4X70**ᲛᲛ² ᲨᲔᲡᲐᲑᲐᲛᲘᲡᲘ ᲥᲣᲠᲝᲔᲑᲘᲡ ᲛᲔᲨᲕᲔᲝᲑᲘᲗ (ᲨᲔᲜᲝᲑᲘᲡ "7" ᲡᲐᲠᲗᲣᲚᲖᲔ ᲡᲐᲔᲠᲗᲝ ᲓᲔᲠᲔᲤᲐᲜᲨᲘ ᲚᲘᲤᲢᲘᲡ ᲙᲔᲓᲔᲚᲖᲔ)
- I-25 მიერთღეს **249.ძ. №2-4** მრიცხველეგის პარაღა პალოვანი პარაღა **ძ.პ.№2-**ის ზამომყვან მომჭერეგზე პაგელით **NAYRY 4X70**მმ² შესაგამისი მუროეგის მეშვეოგით (შენოგის "9" სართულზე საერთო ღერევანში ლიფტის პეღელზე)
- 1-26 ᲓᲐᲛᲝᲜᲢᲐᲥᲓᲔᲡ "9" ᲡᲐᲠᲗᲣᲚᲖᲔ ᲛᲠᲘᲪᲮᲕᲔᲚᲔᲑᲘᲡ ᲙᲐᲠᲐᲓᲐ **1\*Მ.Კ. №2-4Ა** ᲔᲠᲗᲘ ᲛᲠᲘᲪᲮᲕᲔᲚᲘᲗ (ᲡᲐᲠᲔᲙᲠᲘᲐᲪᲘᲝ ᲖᲝᲜᲘᲡ ᲒᲐᲜᲐᲗᲔᲑᲐ)
- 1-27 ᲛᲘᲔᲠᲗᲓᲔᲡ 1**Მ.Კ. №2-4Ა** ᲛᲠᲘᲪᲮᲕᲔᲚᲔᲑᲘᲡ ᲙᲐᲠᲐᲓᲐ **24Მ.Კ. №1-4-**ᲘᲡ ᲨᲘᲓᲐ ᲨᲔᲛᲙᲠᲔᲑ ᲡᲐᲚᲢᲔᲔᲑᲖᲔ ᲒᲐᲛᲢᲐᲠᲘᲗ **CU 2X10+6**ᲛᲛ² (ᲨᲔᲜᲝᲑᲘᲡ "9" ᲡᲐᲠᲗᲣᲚᲖᲔ ᲡᲐᲔᲠᲗᲝ ᲓᲔᲠᲔᲨᲐᲜᲨᲘ ᲚᲘᲨᲢᲘᲡ ᲙᲔᲓᲔᲚᲖᲔ)
- ᲨᲔᲜᲘᲨᲕᲜᲐ 3: ᲫᲐᲚᲝᲒᲐᲜᲘ ᲙᲐᲑᲔᲚᲔᲑᲘ ᲑᲐᲢᲐᲠᲓᲔᲡ ᲙᲔᲓᲔᲚᲖᲔ ᲑᲐᲧᲝᲚᲔᲑᲘᲗ ᲙᲐᲑᲔᲚᲔᲑᲘᲡ ᲓᲐᲛᲪᲐᲕ ᲛᲘᲚᲔᲑᲨᲘ ᲘᲐᲢᲐᲙᲘᲓᲐᲜ ᲐᲠᲐᲜᲐᲙᲚᲔᲑ 2,5Მ ᲡᲘᲛᲐᲦᲚᲔᲖᲔ
- 1-29 ᲛᲘᲔᲠᲗᲦᲘᲡ Ძ.Კ. №1 ᲫᲐᲚᲝᲕᲐᲜᲘ ᲙᲐᲠᲐᲦᲐ №1135 Ს.Ქ-ᲘᲡ Ი.4ᲙᲕ ᲫᲐᲑᲕᲘᲡ ᲒᲐᲛᲐᲜᲐᲬᲘᲚᲔᲑᲔᲚᲨᲘ ᲐᲮᲚᲐᲦ ᲦᲐᲛᲝᲜᲢᲐᲣᲔᲑᲣᲚ ᲒᲐᲛᲐᲜᲐᲬᲘᲚᲔᲑᲔᲚ ᲙᲐᲜᲔᲚᲨᲘ ᲐᲠᲡᲔᲑᲣᲚ ᲗᲐᲕᲘᲡᲣᲨᲐᲚ ᲦᲔᲜᲛᲙᲕᲔᲗᲖᲔ ᲙᲐᲑᲔᲚᲘᲗ ABBF1 4X95мм2 ᲨᲔᲡᲐᲑᲐᲛᲘᲡᲘ ᲡᲐᲑᲝᲚᲝᲝ ᲥᲣᲠᲝᲔᲑᲘ ᲛᲔᲨᲕᲔᲝᲑᲘᲗ
- ᲨᲔᲜᲘᲨᲕᲜᲐ 3: ᲙᲐᲑᲔᲚᲘ ᲒᲐᲢᲐᲠᲦᲔᲡ ᲢᲠᲐᲜᲨᲔᲐᲨᲘ, ᲨᲔᲦᲔᲑ ᲐᲕᲢᲝᲤᲐᲠᲔᲮᲘᲡ ᲞᲐᲜᲦᲣᲡᲘ ᲙᲔᲦᲔᲚᲖᲔ ᲦᲐ ᲨᲔᲛᲦᲔᲑ ᲐᲕᲢᲝᲤᲐᲠᲔᲮᲘᲡ ᲙᲔᲦᲔᲚᲖᲔ ᲒᲐᲧᲝᲚᲔᲑᲘᲗ
- ᲨᲔᲜᲘᲨᲕᲜᲐ 4: ᲐᲕᲢᲝᲨᲐᲠᲔᲮᲘᲡ ᲙᲔᲦᲔᲚᲖᲔ ᲙᲐᲑᲔᲚᲘ ᲒᲐᲢᲐᲠᲦᲔᲡ ᲦᲐᲛᲪᲐᲕ ᲛᲘᲚᲨᲘ ᲘᲐᲢᲐᲙᲘᲦᲐᲜ ᲐᲠᲐᲜᲐᲙᲚᲔᲑ 2.5Მ ᲡᲘᲛᲐᲦᲚᲔᲖᲔ
- 1-30 ᲛᲘᲔᲠᲗᲦᲔᲡ Მ.Ქ. №2 ᲫᲐᲚᲝᲕᲐᲜᲘ ᲥᲐᲠᲐᲦᲐ №1135 Ს.Ქ-ᲘᲡ Ი.ᲥᲙᲕ ᲫᲐᲖᲕᲘᲡ ᲒᲐᲛᲐᲜᲐᲬᲘᲚᲔᲑᲔᲚᲨᲘ ᲐᲮᲚᲐᲦ ᲦᲐᲛᲝᲜᲢᲐᲥᲔᲑᲣᲚ ᲒᲐᲛᲐᲜᲐᲬᲘᲚᲔᲑᲔᲚ ᲙᲐᲜᲔᲚᲨᲘ ᲐᲠᲡᲔᲑᲣᲚ ᲗᲐᲕᲘᲡᲣᲤᲐᲚ ᲦᲔᲜᲛᲥᲕᲔᲗᲖᲔ ᲥᲐᲑᲔᲚᲘᲗ ABBF1 4X240ሐм2 ᲨᲔᲡᲐᲑᲐᲛᲘᲡᲘ ᲡᲐᲑᲝᲚᲝᲝ ᲥᲣᲠᲝᲔᲑᲘ ᲛᲔᲨᲕᲔᲝᲑᲘᲗ
- ᲨᲔᲜᲘᲨᲕᲜᲐ 5: ᲙᲐᲑᲔᲚᲘ ᲒᲐᲢᲐᲠᲓᲔᲡ №3 ᲓᲐ №4 ᲨᲔᲜᲘᲨᲕᲜᲔᲑᲘᲡ ᲒᲐᲗᲕᲐᲚᲘᲡᲦᲘᲜᲔᲑᲘᲗ
- ᲨᲔᲜᲘᲨᲕᲜᲐ 6: ᲨᲔᲘᲪᲒᲐᲚᲝᲡ №1135 Ს.Ქ-ᲘᲡ ᲡᲐᲑᲐᲚᲐᲜᲡᲝ ᲐᲦᲠᲘᲪᲮᲒᲐ