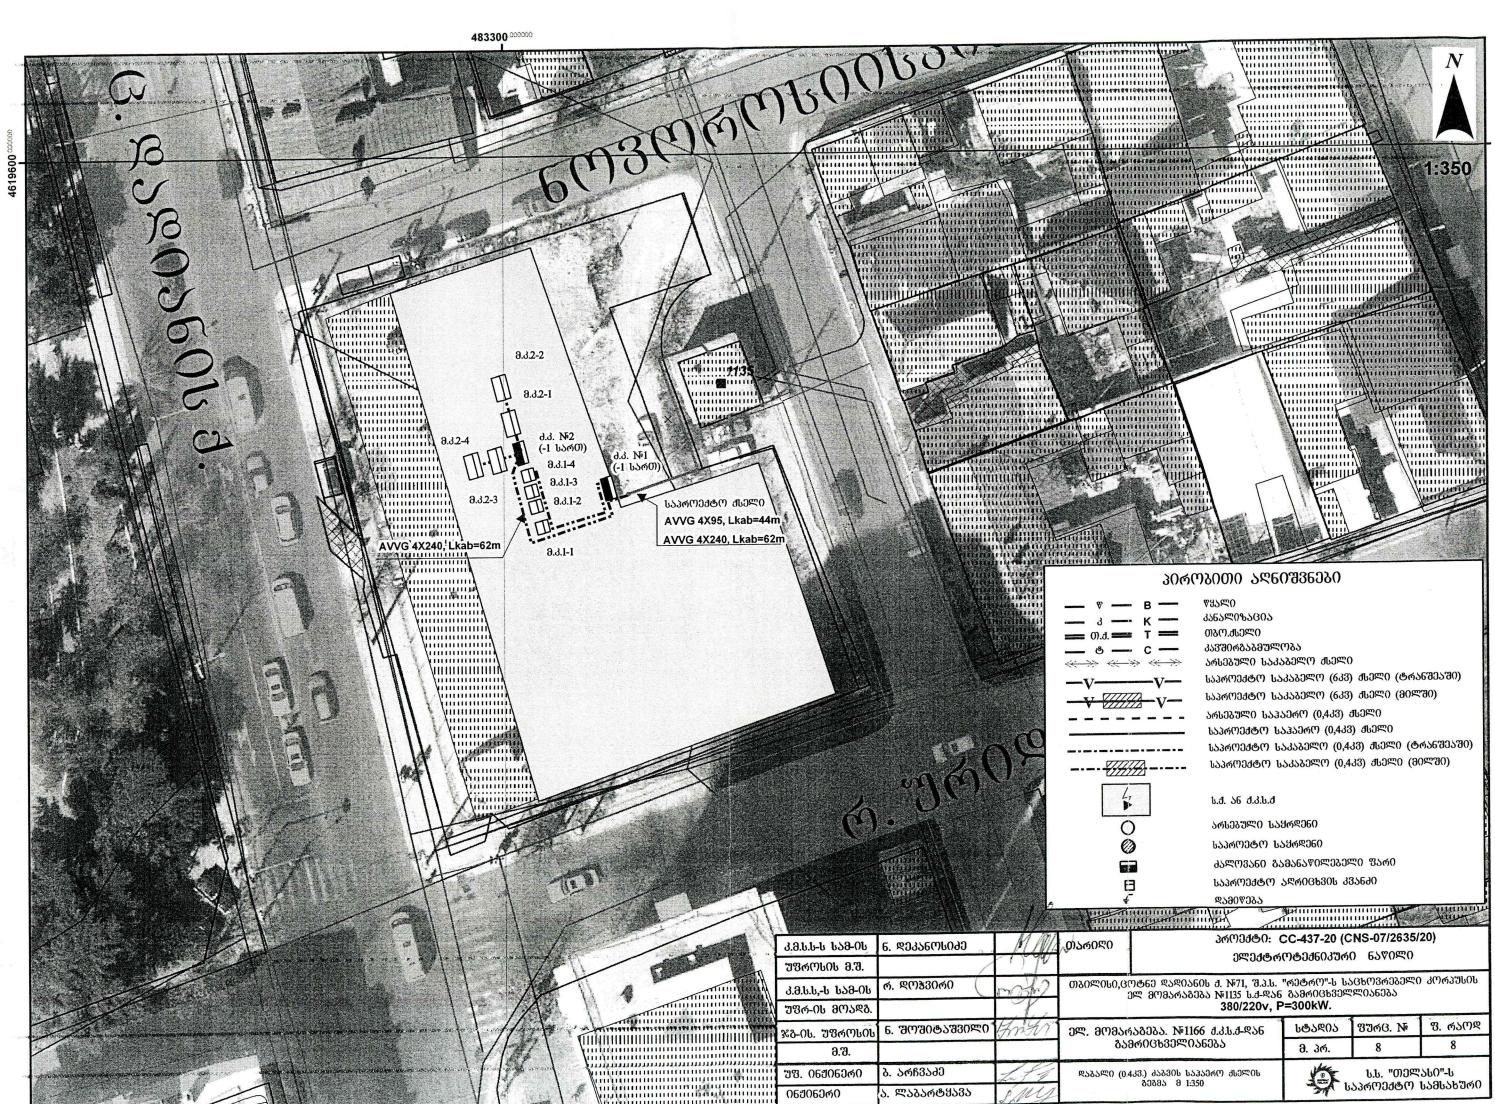

- I-16 ᲓᲐᲛ(ᲝᲜᲢᲐᲥᲓᲔᲡ "3" ᲡᲐᲠᲗᲣᲚᲖᲔ ᲛᲠᲘᲪᲮᲕᲔᲚᲔᲑᲘᲡ ᲙᲐᲠᲐᲓᲐ **24\*Მ.Კ. №2-1** (ᲝᲪᲓᲐᲔᲠᲗᲘ ᲛᲠᲘᲪᲮᲕᲔᲚᲘᲗ (21 ᲑᲘᲜᲐ: "3" ᲓᲐ "4" ᲡᲐᲠᲗᲣᲚᲔᲑᲘ)

- I-2I ᲛᲘᲔᲠᲗᲓᲔᲡ **249.Კ. №2-3** ᲛᲠᲘᲪᲮᲕᲔᲚᲔᲑᲘᲡ ᲙᲐᲠᲐᲓᲐ ᲫᲐᲚᲝᲕᲐᲜᲘ ᲙᲐᲠᲐᲓᲐ Ძ**Კ№2-**ᲘᲡ ᲒᲐᲛᲝᲛᲧᲕᲐᲜ ᲛᲝᲛᲰᲔᲠᲔᲑᲖᲔ ᲙᲐᲑᲔᲚᲘᲗ **NAYRY 4X70**ᲛᲛ² ᲨᲔᲡᲐᲑᲐᲛᲘᲡᲘ ᲥᲣᲠᲝᲔᲑᲘᲡ ᲛᲔᲨᲕᲔᲝᲑᲘᲗ (ᲨᲔᲜᲝᲑᲘᲡ "7" ᲡᲐᲠᲗᲣᲚᲖᲔ ᲡᲐᲔᲠᲗᲝ ᲓᲔᲠᲔᲤᲐᲜᲨᲘ ᲚᲘᲤᲢᲘᲡ ᲙᲔᲓᲔᲚᲖᲔ)
- I-25 მიერთღეს **249.ძ. №2-4** მრიცხველეგის პარაღა პალოვანი პარაღა **ძ.პ.№2-**ის ზამომყვან მომჭერეგზე პაგელით **NAYRY 4X70**მმ² შესაგამისი მუროეგის მეშვეოგით (შენოგის "9" სართულზე საერთო ღერევანში ლიფტის პეღელზე)
- 1-26 ᲓᲐᲛᲝᲜᲢᲐᲥᲓᲔᲡ "9" ᲡᲐᲠᲗᲣᲚᲖᲔ ᲛᲠᲘᲪᲮᲕᲔᲚᲔᲑᲘᲡ ᲙᲐᲠᲐᲓᲐ **1\*Მ.Კ. №2-4Ა** ᲔᲠᲗᲘ ᲛᲠᲘᲪᲮᲕᲔᲚᲘᲗ (ᲡᲐᲠᲔᲙᲠᲘᲐᲪᲘᲝ ᲖᲝᲜᲘᲡ ᲒᲐᲜᲐᲗᲔᲑᲐ)
- 1-27 ᲛᲘᲔᲠᲗᲓᲔᲡ 1**Მ.Კ. №2-4Ა** ᲛᲠᲘᲪᲮᲕᲔᲚᲔᲑᲘᲡ ᲙᲐᲠᲐᲓᲐ **24Მ.Კ. №1-4-**ᲘᲡ ᲨᲘᲓᲐ ᲨᲔᲛᲙᲠᲔᲑ ᲡᲐᲚᲢᲔᲔᲑᲖᲔ ᲒᲐᲛᲢᲐᲠᲘᲗ **CU 2X10+6**ᲛᲛ² (ᲨᲔᲜᲝᲑᲘᲡ "9" ᲡᲐᲠᲗᲣᲚᲖᲔ ᲡᲐᲔᲠᲗᲝ ᲓᲔᲠᲔᲨᲐᲜᲨᲘ ᲚᲘᲨᲢᲘᲡ ᲙᲔᲓᲔᲚᲖᲔ)
- ᲨᲔᲜᲘᲨᲕᲜᲐ 3: ᲫᲐᲚᲝᲒᲐᲜᲘ ᲙᲐᲑᲔᲚᲔᲑᲘ ᲑᲐᲢᲐᲠᲓᲔᲡ ᲙᲔᲓᲔᲚᲖᲔ ᲑᲐᲧᲝᲚᲔᲑᲘᲗ ᲙᲐᲑᲔᲚᲔᲑᲘᲡ ᲓᲐᲛᲪᲐᲕ ᲛᲘᲚᲔᲑᲨᲘ ᲘᲐᲢᲐᲙᲘᲓᲐᲜ ᲐᲠᲐᲜᲐᲙᲚᲔᲑ 2,5Მ ᲡᲘᲛᲐᲦᲚᲔᲖᲔ
- 1-29 ᲛᲘᲔᲠᲗᲦᲘᲡ Ძ.Კ. №1 ᲫᲐᲚᲝᲕᲐᲜᲘ ᲙᲐᲠᲐᲦᲐ №1135 Ს.Ქ-ᲘᲡ Ი.4ᲙᲕ ᲫᲐᲑᲕᲘᲡ ᲒᲐᲛᲐᲜᲐᲬᲘᲚᲔᲑᲔᲚᲨᲘ ᲐᲮᲚᲐᲦ ᲦᲐᲛᲝᲜᲢᲐᲣᲔᲑᲣᲚ ᲒᲐᲛᲐᲜᲐᲬᲘᲚᲔᲑᲔᲚ ᲙᲐᲜᲔᲚᲨᲘ ᲐᲠᲡᲔᲑᲣᲚ ᲗᲐᲕᲘᲡᲣᲨᲐᲚ ᲦᲔᲜᲛᲙᲕᲔᲗᲖᲔ ᲙᲐᲑᲔᲚᲘᲗ ABBF1 4X95мм2 ᲨᲔᲡᲐᲑᲐᲛᲘᲡᲘ ᲡᲐᲑᲝᲚᲝᲝ ᲥᲣᲠᲝᲔᲑᲘ ᲛᲔᲨᲕᲔᲝᲑᲘᲗ
- ᲨᲔᲜᲘᲨᲕᲜᲐ 3: ᲙᲐᲑᲔᲚᲘ ᲒᲐᲢᲐᲠᲦᲔᲡ ᲢᲠᲐᲜᲨᲔᲐᲨᲘ, ᲨᲔᲦᲔᲑ ᲐᲕᲢᲝᲤᲐᲠᲔᲮᲘᲡ ᲞᲐᲜᲦᲣᲡᲘ ᲙᲔᲦᲔᲚᲖᲔ ᲦᲐ ᲨᲔᲛᲦᲔᲑ ᲐᲕᲢᲝᲤᲐᲠᲔᲮᲘᲡ ᲙᲔᲦᲔᲚᲖᲔ ᲒᲐᲧᲝᲚᲔᲑᲘᲗ
- ᲨᲔᲜᲘᲨᲕᲜᲐ 4: ᲐᲕᲢᲝᲨᲐᲠᲔᲮᲘᲡ ᲙᲔᲦᲔᲚᲖᲔ ᲙᲐᲑᲔᲚᲘ ᲒᲐᲢᲐᲠᲦᲔᲡ ᲦᲐᲛᲪᲐᲕ ᲛᲘᲚᲨᲘ ᲘᲐᲢᲐᲙᲘᲦᲐᲜ ᲐᲠᲐᲜᲐᲙᲚᲔᲑ 2.5Მ ᲡᲘᲛᲐᲦᲚᲔᲖᲔ
- 1-30 ᲛᲘᲔᲠᲗᲦᲔᲡ Მ.Ქ. №2 ᲫᲐᲚᲝᲕᲐᲜᲘ ᲥᲐᲠᲐᲦᲐ №1135 Ს.Ქ-ᲘᲡ Ი.ᲥᲙᲕ ᲫᲐᲖᲕᲘᲡ ᲒᲐᲛᲐᲜᲐᲬᲘᲚᲔᲑᲔᲚᲨᲘ ᲐᲮᲚᲐᲦ ᲦᲐᲛᲝᲜᲢᲐᲥᲔᲑᲣᲚ ᲒᲐᲛᲐᲜᲐᲬᲘᲚᲔᲑᲔᲚ ᲙᲐᲜᲔᲚᲨᲘ ᲐᲠᲡᲔᲑᲣᲚ ᲗᲐᲕᲘᲡᲣᲤᲐᲚ ᲦᲔᲜᲛᲥᲕᲔᲗᲖᲔ ᲥᲐᲑᲔᲚᲘᲗ ABBF1 4X240ሐм2 ᲨᲔᲡᲐᲑᲐᲛᲘᲡᲘ ᲡᲐᲑᲝᲚᲝᲝ ᲥᲣᲠᲝᲔᲑᲘ ᲛᲔᲨᲕᲔᲝᲑᲘᲗ
- ᲨᲔᲜᲘᲨᲕᲜᲐ 5: ᲙᲐᲑᲔᲚᲘ ᲒᲐᲢᲐᲠᲓᲔᲡ №3 ᲓᲐ №4 ᲨᲔᲜᲘᲨᲕᲜᲔᲑᲘᲡ ᲒᲐᲗᲕᲐᲚᲘᲡᲦᲘᲜᲔᲑᲘᲗ
- ᲨᲔᲜᲘᲨᲕᲜᲐ 6: ᲨᲔᲘᲪᲒᲐᲚᲝᲡ №1135 Ს.Ქ-ᲘᲡ ᲡᲐᲑᲐᲚᲐᲜᲡᲝ ᲐᲦᲠᲘᲪᲮᲒᲐ

(ᲘᲮᲘᲚ ᲞᲠᲝᲔᲥᲢᲘ ᲪᲐᲚᲮᲐᲖᲝᲕᲐᲜᲘ ᲡᲥᲔᲛᲐ, ᲛᲐᲡᲐᲚᲔᲑᲘᲡ ᲡᲞᲔᲪᲘᲤᲘᲙᲐᲪᲘᲐ)

**ᲥᲡᲔᲚᲘᲡ ᲒᲔᲝᲒᲠᲐᲨᲘᲐᲡ ᲨᲔᲗᲐᲜᲮᲛᲔᲑᲣᲚᲘᲐ ᲓᲐᲛᲙᲕᲔᲗᲗᲐᲜ** 

ᲧᲕᲔᲚᲐ ᲡᲐᲛᲣᲨᲐᲝ ᲨᲔᲡᲠᲣᲚᲓᲔᲡ **ПУ**Э-Ს ᲨᲔᲡᲐᲒᲐᲛᲘᲡᲘ ᲞᲣᲜᲥᲢᲔᲒᲘᲡ ᲓᲐᲪᲕᲘᲗ