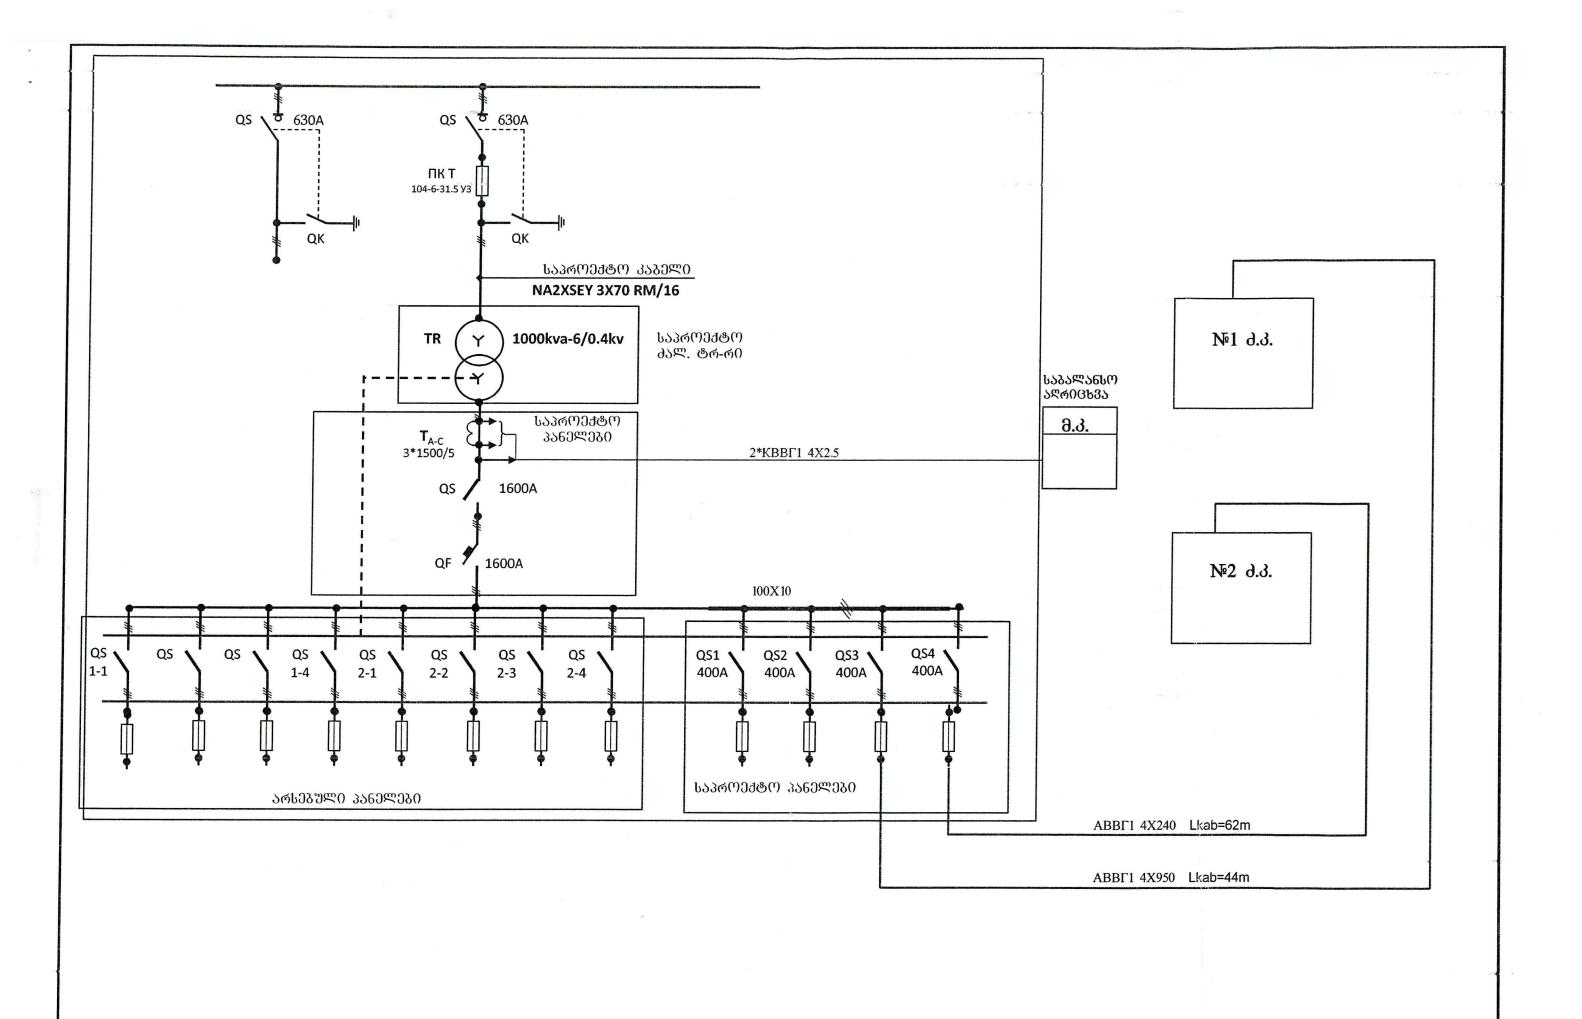

# <u>ᲓᲔᲛᲝᲜᲢᲐᲟᲘ</u>

- ბᲐᲜᲮᲝᲠᲪᲘᲔᲚᲓᲔᲡ №1135 Ს.Ქ-ᲨᲘ ᲐᲠᲡᲔᲑᲣᲚᲘ ᲫᲐᲚᲝᲒᲐᲜᲘ ᲢᲠ-ᲠᲘᲡ (630ᲙᲒᲐ-6/0.4ᲙᲒ) ᲓᲔᲛᲝᲜᲢᲐᲨᲘ (ᲠᲐᲑᲐᲠᲓᲔᲡ Ს.ᲡᲓ. "ᲢᲔᲚᲐᲡᲘ"-Ს ᲡᲐᲬᲧᲝᲑᲨᲘ)
- გაიხსნას მაღალი ძაგვის კაგელი №1135 ს.ქ-ის ძალ(ოვანი ტო-ოის უ%ოეღიღან ძალ(ოვან ტო-ოამღი (ძალოვანი კაგელი ACБ-10 3X50)

#### <u> ᲛᲝᲜᲢᲐᲟᲘ</u>

- I-I მෆე೪ᲧᲝᲡ №1135 Ს.Ქ-ᲨᲘ ᲫᲐᲚᲝᲕᲐᲜ ᲢᲠ-ᲠᲘᲡ (1000ᲙᲕᲐ-6/0.4ᲙᲕ) ᲡᲐᲦᲒᲐᲠᲘ ᲨᲕᲔᲚᲔᲠᲔᲑᲘᲗ

- 14 ᲛᲘᲔᲠᲗᲓᲔ ᲫᲐᲚᲝᲕᲐᲜᲘ ᲢᲠ-ᲠᲘᲡ 0.4ᲙᲕ ᲫᲐᲑᲕᲘᲡ ᲒᲐᲛᲝᲛᲧᲕᲐᲜᲔᲑᲘ ᲐᲠᲡᲔᲑᲣᲚ 0.4ᲙᲕ ᲨᲔᲛᲠᲔᲑ ᲡᲐᲡᲐᲚᲢᲔ ᲡᲘᲡᲢᲔᲛᲐᲖᲔ
- 1-5-1. ᲫᲐᲚ(ワᲕᲐᲜᲘ ᲢᲠ-ᲠᲘᲡ ᲞᲐᲜᲔᲚᲘ ᲔᲠᲗᲘ ᲮᲘᲚᲣᲚᲘ ᲒᲐᲛᲗᲘᲨᲕᲔᲚᲘᲗ 1600Ა ᲓᲐ ᲔᲠᲗᲘ ᲡᲐᲛᲞ(ᲝᲚᲣᲡᲐ ᲐᲕᲢ(ᲝᲛᲐᲢᲣᲠᲘ ᲐᲛ(ᲝᲛᲠᲗᲕᲔᲚᲘ 133 ᲫᲐᲑᲕᲐᲖᲔ 1600Ა

ᲨᲔᲜᲘᲨᲕᲜᲐ 2: ᲛᲪᲕᲔᲚᲔᲑᲘ ᲘᲮᲘᲚᲔ ᲞᲠᲝᲔᲥᲢᲘᲡ ᲪᲐᲚᲮᲐᲖᲝᲕᲐᲜ ᲡᲥᲔᲛᲐᲖᲔ, ᲛᲐᲡᲐᲚᲔᲑᲘᲡ ᲡᲞᲔᲪᲘᲤᲘᲙᲐᲪᲘᲐᲨᲘ

- 1-7 ᲓᲐᲛᲝᲜᲢᲐᲥᲚᲔᲡ ᲨᲔᲜᲝᲑᲐᲨᲘ 0.4ᲙᲕ ᲫᲐᲑᲕᲘᲡ ᲒᲐᲛᲐᲜᲐᲬᲘᲚᲔᲑᲔᲚᲘ ᲥᲡᲔᲚᲘᲡ ᲛᲝᲬᲧᲝᲑᲘᲚᲝᲑᲔᲑᲘ, ᲡᲐᲛᲤᲐᲖᲐ ᲛᲝᲛᲮᲛᲐᲠᲔᲑᲚᲔᲑᲘᲡ ᲐᲦᲠᲘᲪᲮᲕᲘᲡ ᲙᲕᲐᲜᲫᲔᲑᲘᲓᲐ ᲔᲠᲗᲤᲐᲖᲐ ᲛᲝᲛᲮᲛᲐᲠᲔᲑᲚᲔᲑᲘᲡ ᲛᲠᲘᲪᲮᲕᲔᲚᲔᲑᲘᲡ ᲙᲐᲠᲐᲦᲔᲑᲘ:
- L-7-I №I ᲫᲐᲚ(ᲝᲕᲐᲜᲘ ᲙᲐᲠᲐᲓᲐ (Ძ.Კ. №I) ᲔᲠᲗᲘ ᲨᲔᲛᲢᲐᲜᲘᲗ 400Ა ᲓᲐ 5 ᲒᲐᲛ(ᲝᲛᲧᲕᲐᲜᲘᲗ (ᲨᲔᲜ(ᲝᲒᲘᲡ "-I" ᲡᲐᲠᲗᲣᲚᲖᲔ ᲒᲔᲜᲔᲠᲐᲢ(ᲝᲠᲘᲡ ᲡᲐᲗᲐᲕᲡ(ᲝᲨᲘ ᲙᲔᲓᲔᲚᲖᲔ)
- L-7-2 №2 ᲫᲐᲚᲝᲕᲐᲜᲘ ᲙᲐᲠᲐᲓᲐ (**Ძ.Კ. №2**) ᲔᲠᲗᲘ ᲨᲔᲛᲢᲐᲜᲘᲗ 400Ა ᲓᲐ 5 ᲒᲐᲛᲝᲛᲧᲕᲐᲜᲘᲗ (ᲨᲔᲜᲝᲒᲘᲡ "-1" ᲡᲐᲠᲗᲣᲚᲖᲔ ᲐᲕᲢᲝᲤᲐᲠᲔᲮᲘᲡ ᲡᲘᲕᲠᲪᲔᲨᲘ ᲚᲘᲤᲢᲘᲡ ᲨᲐᲮᲢᲘᲡ ᲙᲔᲓᲔᲚᲖᲔ)
- <sup>1-9</sup> მ0ᲔᲠᲗᲓᲔᲡ **2\*Მ**.Კ. №**1-1** ᲐᲦᲠᲘᲪᲮᲕᲘᲡ ᲙᲕᲐᲜᲫᲘ ᲫᲐᲚᲝᲕᲐᲜᲘ ᲙᲐᲠᲐᲦᲐ **Ძ.Კ.№1-**ᲘᲡ ᲒᲐᲛᲝᲛᲧᲕᲐᲜ ᲛᲝᲛᲭᲔᲠᲔᲑᲖᲔ ᲙᲐᲑᲔᲚᲘᲗ NAYRY 4X35ᲛᲛ² ᲨᲔᲡᲐᲑᲐᲛᲘᲡᲘ ᲥᲣᲠᲝᲔᲑᲘᲡ ᲛᲔᲨᲕᲔᲝᲑᲘᲗ

- I-I3 ᲛᲘᲔᲠᲗᲓᲔᲡ 1\*Მ.Კ. №1-3 ᲐᲦᲠᲘᲪᲮᲕᲘᲡ ᲙᲕᲐᲜᲫᲘ ᲫᲐᲚ(ႤᲕᲐᲜᲘ ᲙᲐᲠᲐᲓᲐ Ძ.Კ.№1-ᲘᲡ ᲒᲐᲛ(ႤᲛᲧᲕᲐᲜ ᲛᲝᲛᲖᲔᲠᲔᲑᲖᲔ ᲙᲐᲑᲔᲚᲘᲗ NAYRY 4X25ᲛᲛ² ᲨᲔᲡᲐᲑᲐᲛᲘᲡᲘ ᲥᲣᲠ(ႤᲔᲑᲘᲡ ᲛᲔᲨᲕᲔ(ᲝᲑᲘᲗ

| * |                         | ინშინერი პრ( <sup>ტ</sup> ექტი C <mark>Ф-437-20 (CNS-07/2635/20)</mark> |                                                                                          |       | 8763.<br>№ | 8 ଅ <b>ሐ</b> ც.<br>ሐაጣඳ. |
|---|-------------------------|-------------------------------------------------------------------------|------------------------------------------------------------------------------------------|-------|------------|--------------------------|
|   |                         | <u>ა. ლაგარტყავა</u>                                                    | ძ. ᲗᲑᲘᲚᲘᲡᲘ, ᲜᲐᲫᲐᲚᲐᲓᲔᲕᲘ, Ც. ᲓᲐᲓᲘᲐᲜᲘᲡ ฮ. №71.<br>ᲜᲐᲙᲕ. №01.12.13.089.003,                  |       |            |                          |
|   | 34                      | 1.1.50                                                                  | Შ.Პ.Ს_ "ᲠᲔᲢᲠᲝ"-Ს ᲙᲝᲠᲞᲣᲡᲘᲡ ᲔᲚ ᲛᲝᲛᲐᲠᲐᲒᲔᲒᲐ №1135 Ს.Ქ-ᲓᲐᲜ,<br>ᲘᲜᲓᲘᲕᲘᲓᲣᲐᲚᲣᲠᲘ ᲒᲐᲛᲠᲘᲪᲮᲕᲔᲚᲘᲐᲜᲔᲒᲐ | მ. პრ | 2          | 8                        |
|   | VIV.4231 to 12431 10421 |                                                                         | P=300kW, 380/220v ბანმარტეგა                                                             |       |            |                          |

- I-16 ᲓᲐᲛ(ᲝᲜᲢᲐᲥᲓᲔᲡ "3" ᲡᲐᲠᲗᲣᲚᲖᲔ ᲛᲠᲘᲪᲮᲕᲔᲚᲔᲑᲘᲡ ᲙᲐᲠᲐᲓᲐ **24\*Მ.Კ. №2-1** (ᲝᲪᲓᲐᲔᲠᲗᲘ ᲛᲠᲘᲪᲮᲕᲔᲚᲘᲗ (21 ᲑᲘᲜᲐ: "3" ᲓᲐ "4" ᲡᲐᲠᲗᲣᲚᲔᲑᲘ)

- I-2I ᲛᲘᲔᲠᲗᲓᲔᲡ **249.Კ. №2-3** ᲛᲠᲘᲪᲮᲕᲔᲚᲔᲑᲘᲡ ᲙᲐᲠᲐᲓᲐ ᲫᲐᲚᲝᲕᲐᲜᲘ ᲙᲐᲠᲐᲓᲐ Ძ**Კ№2-**ᲘᲡ ᲒᲐᲛᲝᲛᲧᲕᲐᲜ ᲛᲝᲛᲰᲔᲠᲔᲑᲖᲔ ᲙᲐᲑᲔᲚᲘᲗ **NAYRY 4X70**ᲛᲛ² ᲨᲔᲡᲐᲑᲐᲛᲘᲡᲘ ᲥᲣᲠᲝᲔᲑᲘᲡ ᲛᲔᲨᲕᲔᲝᲑᲘᲗ (ᲨᲔᲜᲝᲑᲘᲡ "7" ᲡᲐᲠᲗᲣᲚᲖᲔ ᲡᲐᲔᲠᲗᲝ ᲓᲔᲠᲔᲤᲐᲜᲨᲘ ᲚᲘᲤᲢᲘᲡ ᲙᲔᲓᲔᲚᲖᲔ)
- I-25 მიერთღეს **249.ძ. №2-4** მრიცხველეგის პარაღა პალოვანი პარაღა **ძ.პ.№2-**ის ზამომყვან მომჭერეგზე პაგელით **NAYRY 4X70**მმ² შესაგამისი მუროეგის მეშვეოგით (შენოგის "9" სართულზე საერთო ღერევანში ლიფტის პეღელზე)
- 1-26 ᲓᲐᲛᲝᲜᲢᲐᲥᲓᲔᲡ "9" ᲡᲐᲠᲗᲣᲚᲖᲔ ᲛᲠᲘᲪᲮᲕᲔᲚᲔᲑᲘᲡ ᲙᲐᲠᲐᲓᲐ **1\*Მ.Კ. №2-4Ა** ᲔᲠᲗᲘ ᲛᲠᲘᲪᲮᲕᲔᲚᲘᲗ (ᲡᲐᲠᲔᲙᲠᲘᲐᲪᲘᲝ ᲖᲝᲜᲘᲡ ᲒᲐᲜᲐᲗᲔᲑᲐ)
- 1-27 ᲛᲘᲔᲠᲗᲓᲔᲡ 1**Მ.Კ. №2-4Ა** ᲛᲠᲘᲪᲮᲕᲔᲚᲔᲑᲘᲡ ᲙᲐᲠᲐᲓᲐ **24Მ.Კ. №1-4-**ᲘᲡ ᲨᲘᲓᲐ ᲨᲔᲛᲙᲠᲔᲑ ᲡᲐᲚᲢᲔᲔᲑᲖᲔ ᲒᲐᲛᲢᲐᲠᲘᲗ **CU 2X10+6**ᲛᲛ² (ᲨᲔᲜᲝᲑᲘᲡ "9" ᲡᲐᲠᲗᲣᲚᲖᲔ ᲡᲐᲔᲠᲗᲝ ᲓᲔᲠᲔᲨᲐᲜᲨᲘ ᲚᲘᲨᲢᲘᲡ ᲙᲔᲓᲔᲚᲖᲔ)
- ᲨᲔᲜᲘᲨᲕᲜᲐ 3: ᲫᲐᲚᲝᲒᲐᲜᲘ ᲙᲐᲑᲔᲚᲔᲑᲘ ᲑᲐᲢᲐᲠᲓᲔᲡ ᲙᲔᲓᲔᲚᲖᲔ ᲑᲐᲧᲝᲚᲔᲑᲘᲗ ᲙᲐᲑᲔᲚᲔᲑᲘᲡ ᲓᲐᲛᲪᲐᲕ ᲛᲘᲚᲔᲑᲨᲘ ᲘᲐᲢᲐᲙᲘᲓᲐᲜ ᲐᲠᲐᲜᲐᲙᲚᲔᲑ 2,5Მ ᲡᲘᲛᲐᲦᲚᲔᲖᲔ
- 1-29 ᲛᲘᲔᲠᲗᲦᲘᲡ Ძ.Კ. №1 ᲫᲐᲚᲝᲕᲐᲜᲘ ᲙᲐᲠᲐᲦᲐ №1135 Ს.Ქ-ᲘᲡ Ი.4ᲙᲕ ᲫᲐᲑᲕᲘᲡ ᲒᲐᲛᲐᲜᲐᲬᲘᲚᲔᲑᲔᲚᲨᲘ ᲐᲮᲚᲐᲦ ᲦᲐᲛᲝᲜᲢᲐᲣᲔᲑᲣᲚ ᲒᲐᲛᲐᲜᲐᲬᲘᲚᲔᲑᲔᲚ ᲙᲐᲜᲔᲚᲨᲘ ᲐᲠᲡᲔᲑᲣᲚ ᲗᲐᲕᲘᲡᲣᲨᲐᲚ ᲦᲔᲜᲛᲙᲕᲔᲗᲖᲔ ᲙᲐᲑᲔᲚᲘᲗ ABBF1 4X95мм2 ᲨᲔᲡᲐᲑᲐᲛᲘᲡᲘ ᲡᲐᲑᲝᲚᲝᲝ ᲥᲣᲠᲝᲔᲑᲘ ᲛᲔᲨᲕᲔᲝᲑᲘᲗ
- ᲨᲔᲜᲘᲨᲕᲜᲐ 3: ᲙᲐᲑᲔᲚᲘ ᲒᲐᲢᲐᲠᲦᲔᲡ ᲢᲠᲐᲜᲨᲔᲐᲨᲘ, ᲨᲔᲦᲔᲑ ᲐᲕᲢᲝᲤᲐᲠᲔᲮᲘᲡ ᲞᲐᲜᲦᲣᲡᲘ ᲙᲔᲦᲔᲚᲖᲔ ᲦᲐ ᲨᲔᲛᲦᲔᲑ ᲐᲕᲢᲝᲤᲐᲠᲔᲮᲘᲡ ᲙᲔᲦᲔᲚᲖᲔ ᲒᲐᲧᲝᲚᲔᲑᲘᲗ
- ᲨᲔᲜᲘᲨᲕᲜᲐ 4: ᲐᲕᲢᲝᲨᲐᲠᲔᲮᲘᲡ ᲙᲔᲦᲔᲚᲖᲔ ᲙᲐᲑᲔᲚᲘ ᲒᲐᲢᲐᲠᲦᲔᲡ ᲦᲐᲛᲪᲐᲕ ᲛᲘᲚᲨᲘ ᲘᲐᲢᲐᲙᲘᲦᲐᲜ ᲐᲠᲐᲜᲐᲙᲚᲔᲑ 2.5Მ ᲡᲘᲛᲐᲦᲚᲔᲖᲔ
- 1-30 ᲛᲘᲔᲠᲗᲦᲔᲡ Მ.Ქ. №2 ᲫᲐᲚᲝᲕᲐᲜᲘ ᲥᲐᲠᲐᲦᲐ №1135 Ს.Ქ-ᲘᲡ Ი.ᲥᲙᲕ ᲫᲐᲖᲕᲘᲡ ᲒᲐᲛᲐᲜᲐᲬᲘᲚᲔᲑᲔᲚᲨᲘ ᲐᲮᲚᲐᲦ ᲦᲐᲛᲝᲜᲢᲐᲥᲔᲑᲣᲚ ᲒᲐᲛᲐᲜᲐᲬᲘᲚᲔᲑᲔᲚ ᲙᲐᲜᲔᲚᲨᲘ ᲐᲠᲡᲔᲑᲣᲚ ᲗᲐᲕᲘᲡᲣᲤᲐᲚ ᲦᲔᲜᲛᲥᲕᲔᲗᲖᲔ ᲥᲐᲑᲔᲚᲘᲗ ABBF1 4X240ሐм2 ᲨᲔᲡᲐᲑᲐᲛᲘᲡᲘ ᲡᲐᲑᲝᲚᲝᲝ ᲥᲣᲠᲝᲔᲑᲘ ᲛᲔᲨᲕᲔᲝᲑᲘᲗ
- ᲨᲔᲜᲘᲨᲕᲜᲐ 5: ᲙᲐᲑᲔᲚᲘ ᲒᲐᲢᲐᲠᲓᲔᲡ №3 ᲓᲐ №4 ᲨᲔᲜᲘᲨᲕᲜᲔᲑᲘᲡ ᲒᲐᲗᲕᲐᲚᲘᲡᲦᲘᲜᲔᲑᲘᲗ
- ᲨᲔᲜᲘᲨᲕᲜᲐ 6: ᲨᲔᲘᲪᲒᲐᲚᲝᲡ №1135 Ს.Ქ-ᲘᲡ ᲡᲐᲑᲐᲚᲐᲜᲡᲝ ᲐᲦᲠᲘᲪᲮᲒᲐ