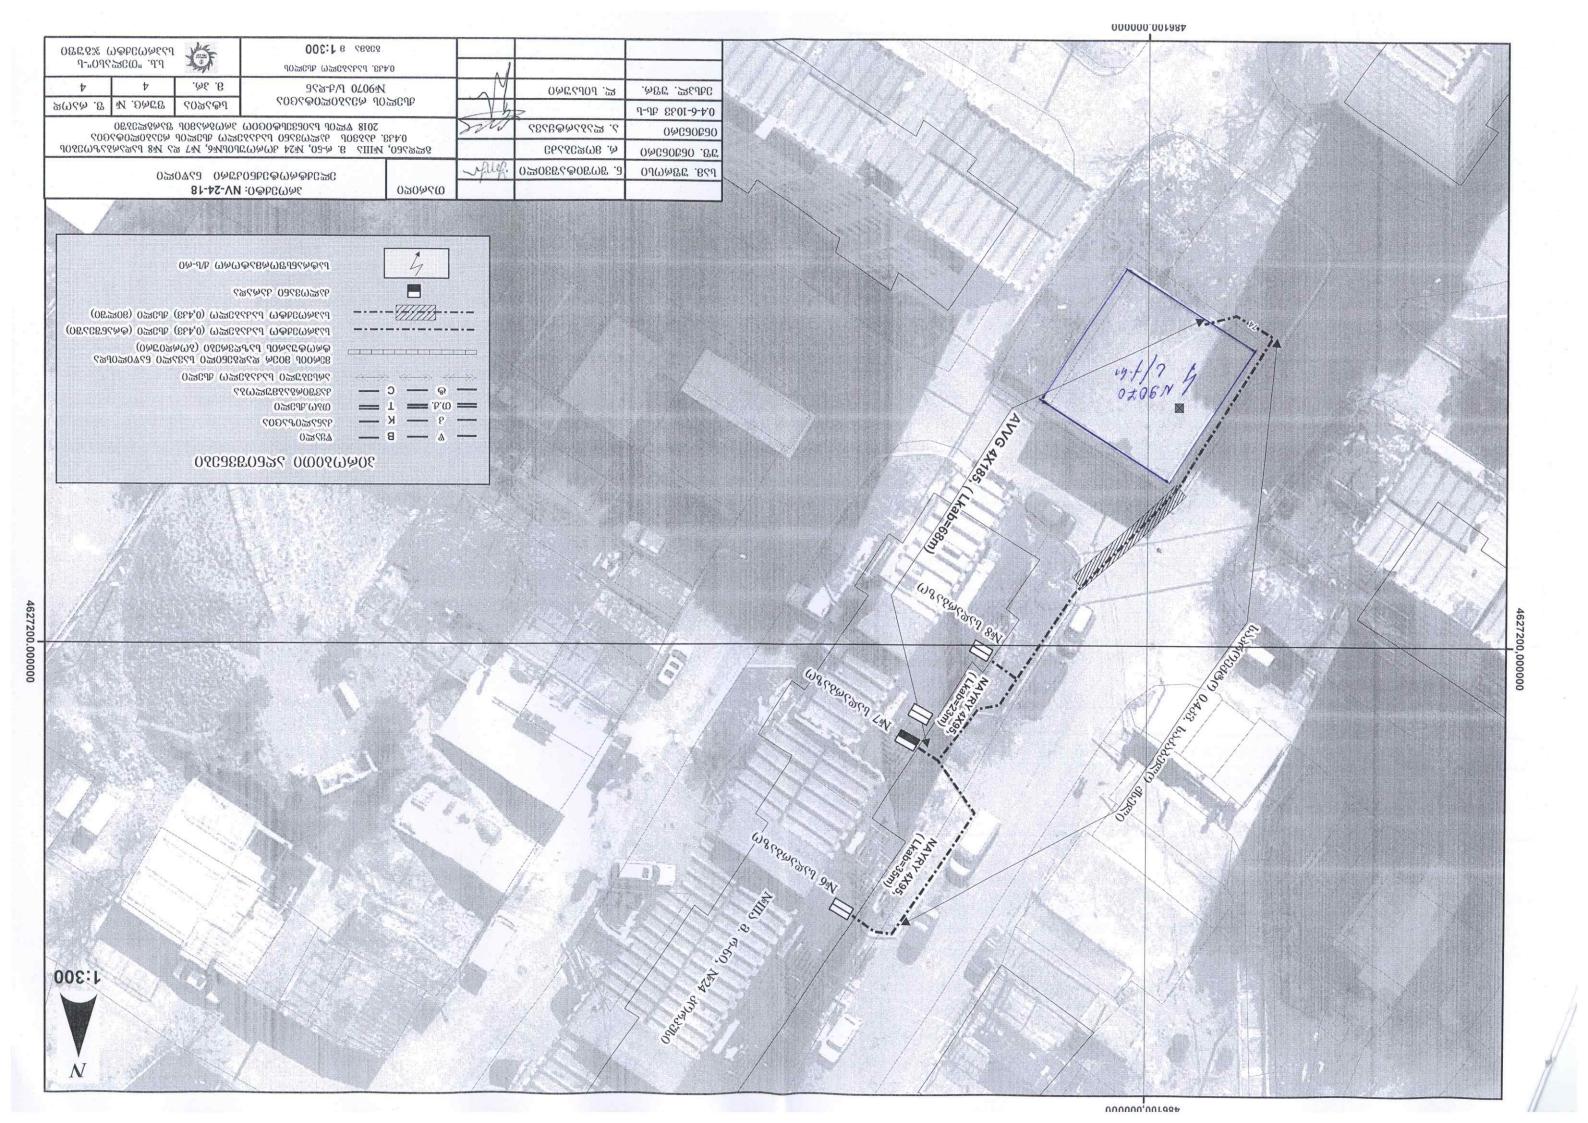

## 098666 0968806 JOSECMAE

102000 033500 0.438. 35330L 3520050 65355500 305000 0.438. 0309000, 399560, WIII 3. 6-60, W24 3MAMJUOL W6, W7 83 W8

360034801 588065:

3603380 N NV-24-18

090963 085603568088659960 659090

(5906 406595790 35579506 33G395)

0.433. 4587735. 6687360 463806 6358080854056 2018 8806 65663068080 36786580 856882680 36M34&0 0035220L706336 d. 030220L0, 322560, WIII 8. 6-60, N24 3M6M3L0L N6, N7 25 N8 L325635500 R583333333705 L.L. "0362701-L L53603480 X83390L 8036 ₹0653833563 36M34&0 №V24-18

## 8565%5 65833599506 8963895 625665

ᲗᲑᲘᲚᲘᲡᲘ, ᲒᲚᲓᲐᲜᲘ, WIII.Ა Გ. Რ-ᲜᲘ, W24 ᲙᲝᲠᲝᲣᲡᲘᲡ W6, W7, W8 ᲡᲐᲓᲐᲠᲒᲐᲖᲝᲔᲑᲘ 0,4ᲐᲕ. ᲫᲐᲑᲕᲘᲡ ᲫᲐᲚᲝᲕᲐᲜᲘ ᲡᲐᲐᲐᲑᲔᲚᲝ ᲥᲡᲔᲚᲘᲡ ᲠᲔᲐᲑᲘᲚᲘᲢᲐᲪᲘᲐ 2018 ᲬᲚᲘᲡ ᲡᲐᲘᲜᲕᲔᲡᲢᲘᲪᲘᲝ ᲞᲠᲝᲒᲠᲐᲛᲘᲡ ᲤᲐᲠᲒᲚᲔᲑᲨᲘ