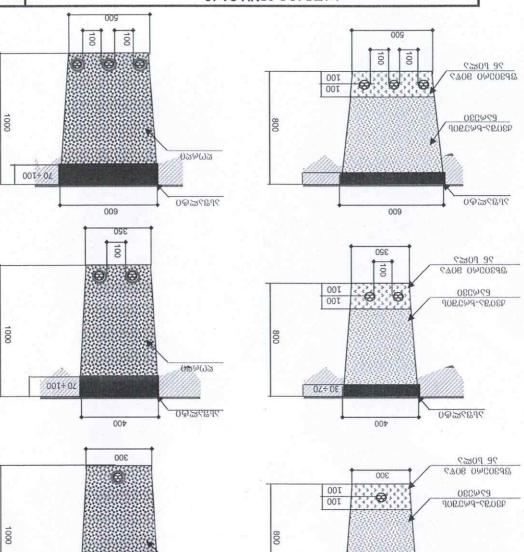

30E033E7 F: 9756032E0 379056090 97@7460F &0E7F&74 9784756092560 @47E300930

W6, W7 R5 W8 L5R5A6354M3530 5AL353PC 3AG03633PG 35A5PG350 35A5PG3500 MAYRY 4X9588\* 33L55590L0 42AM3500 F.14 80300030 1/24 304632101 1/7 1/34632463 3443460 1/1 1/24632463 3440460 3/4/2401 3/4/2401 3/4/2401 3/4/2401 3/4/2401 3/4/2401 3/4/2401 3/4/2401 3/4/2401 3/4/2401 3/4/2401 3/4/2401 3/4/2401 3/4/2401 3/4/2401 3/4/2401 3/4/2401 3/4/2401 3/4/2401 3/4/2401 3/4/2401 3/4/2401 3/4/2401 3/4/2401 3/4/2401 3/4/2401 3/4/2401 3/4/2401 3/4/2401 3/4/2401 3/4/2401 3/4/2401 3/4/2401 3/4/2401 3/4/2401 3/4/2401 3/4/2401 3/4/2401 3/4/2401 3/4/2401 3/4/2401 3/4/2401 3/4/2401 3/4/2401 3/4/2401 3/4/2401 3/4/2401 3/4/2401 3/4/2401 3/4/2401 3/4/2401 3/4/2401 3/4/2401 3/4/2401 3/4/2401 3/4/2401 3/4/2401 3/4/2401 3/4/2401 3/4/2401 3/4/2401 3/4/2401 3/4/2401 3/4/2401 3/4/2401 3/4/2401 3/4/2401 3/4/2401 3/4/2401 3/4/2401 3/4/2401 3/4/2401 3/4/2401 3/4/2401 3/4/2401 3/4/2401 3/4/2401 3/4/2401 3/4/2401 3/4/2401 3/4/2401 3/4/2401 3/4/2401 3/4/2401 3/4/2401 3/4/2401 3/4/2401 3/4/2401 3/4/2401 3/4/2401 3/4/2401 3/4/2401 3/4/2401 3/4/2401 3/4/2401 3/4/2401 3/4/2401 3/4/2401 3/4/2401 3/4/2401 3/4/2401 3/4/2401 3/4/2401 3/4/2401 3/4/2401 3/4/2401 3/4/2401 3/4/2401 3/4/2401 3/4/2401 3/4/2401 3/4/2401 3/4/2401 3/4/2401 3/4/2401 3/4/2401 3/4/2401 3/4/2401 3/4/2401 3/4/2401 3/4/2401 3/4/2401 3/4/2401 3/4/2401 3/4/2401 3/4/2401 3/4/2401 3/4/2401 3/4/2401 3/4/2401 3/4/2401 3/4/2401 3/4/2401 3/4/2401 3/4/2401 3/4/2401 3/4/2401 3/4/2401 3/4/2401 3/4/2401 3/4/2401 3/4/2401 3/4/2401 3/4/2401 3/4/2401 3/4/2401 3/4/2401 3/4/2401 3/4/2401 3/4/2401 3/4/2401 3/4/2401 3/4/2401 3/4/2401 3/4/2401 3/4/2401 3/4/2401 3/4/2401 3/4/2401 3/4/2401 3/4/2401 3/4/2401 3/4/2401 3/4/2401 3/4/2401 3/4/2401 3/4/2401 3/4/2401 3/4/2401 3/4/2401 3/4/2401 3/4/2401 3/4/2401 3/4/2401 3/4/2401 3/4/2401 3/4/2401 3/4/2401 3/4/2401 3/4/2401 3/4/2401 3/4/2401 3/4/2401 3/4/2401 3/4/2401 3/4/2401 3/4/2401 3/4/2401 3/4/2401 3/4/2401 3/4/2401 3/4/2401 3/4/2401 3/4/2401 3/4/2401 3/4/2401 3/4/2401 3/4/2401 3/4/2401 3/4/2401 3/4/2401 3/4/2401 3/4/2401 3/4/2401 3/4/2401 3/4/2401 3/4/2401 3/4/2401 3/4/2401 3/4/2401 3/4/2401 3/4/2401 3/4/2401 3/4/2401 3/4/2401 3/4/2401 3/4/2401 3/4/2401 3/4/2401

ᲓᲔᲜᲛᲙᲕᲔᲗᲘᲡ ᲛᲝᲛᲰᲔᲠᲔᲒᲐᲛ BBF ᲢᲘᲐᲘᲡ 4X18588<sup>2</sup> ᲙᲕᲔᲗᲘᲡ ᲙᲐᲑᲔᲚᲘᲗ ᲨᲔᲡᲐᲑᲐᲛᲘᲡᲘ ᲥᲣᲠᲝᲔᲑᲘᲡ ᲛᲔᲨᲕᲔᲗᲑᲘᲗ (ᲘᲮᲘᲚᲔ ᲐᲠᲝᲔᲥᲢᲘ ᲥᲡᲔᲚᲘᲡ ᲒᲔᲒᲛᲐ, ᲑᲚᲝᲙ-ᲡᲥᲔᲛᲐ ᲛᲐᲡᲐᲚᲔᲑᲘᲡ ᲡᲐᲔᲪᲘᲤᲘᲙᲐᲪᲘᲐ)

- I-13 900A00801 N24 30A33101 N7 1.585A354070 N1 1.5A032853 5808.56020 352, 35A58, N9070 1.4-30 85806005301392383838 (0407 4066244 05465348 402664 026678 62040)
  - I-IS 9WJ84MUR @4764J3J830 17378J8W 178WWOR 43987 8365 3830J40 90R0M 76 F0WM (H=108M)
    - 1.11 65CP06 08C56CP 10PC6CF 08C6F3CA JCP6CPCA II-I
  - FIO \$20@P24WP P23233FOF A6 P262932 D400 3250C0D00 PA6C26 W24 30A33FOF W6 P262A632A0B83
  - \$266MAG03EE9L 5AL357EO 32E03560 35A52E0 58M555 L5AE230E5E WI L5AG07EE5 303535Z0 35Z035E0 3553Z0
- \$20\$6\$5\ \text{N}\$\ \begin{align} \text{L}\$ \t 8-I ჩაეისნას №7 საജაᲠგაზოში *ბ*ოსმგული მალ. მარ-ფან №7 საജაᲠგაზოს მრიცხველის ჰარადაში მიმავალი მალოვანი 3აგელი
- 90323250 92503260 329350 9-I
- 90923250 92503260 322250
- ₱ᲐᲘᲑᲡᲜᲐᲡ №7 ᲡᲐᲓᲐᲠᲒᲐᲖᲝᲨᲘ ᲐᲠᲡᲔᲒᲣᲚᲘ ᲛᲐᲚ. ᲒᲐᲠ-ᲓᲐᲜ №8 ᲡᲐᲓᲐᲠᲒᲐᲖᲝᲡ ᲛᲠᲘᲪᲮᲕᲔᲚᲘᲡ ᲒᲐᲠᲐᲓᲐᲨᲘ ᲛᲘᲛᲐᲕᲐᲚᲘ ᲒᲐᲚᲝᲕᲐᲜᲘ ᲒᲐᲖᲔᲚᲘ E-I
- \$70PPP27 M34 30W23POP M1 P7&78V27PW30 7P7WF99 97% 37W780P 439@7E0 9W3F3W3F0W7P M010 P/4-87P 9W3F37W0 3793W0 303535E0 53MABONNOSNEC 3553E0 3553E0
  - B50BL65L 199070 L/4-0L 0,433, 35536L 8585E540E353E30 N2416 3M633L0L N7 L5E56355M1 35E, 356540L30E I-I 1230AM RM601303330: