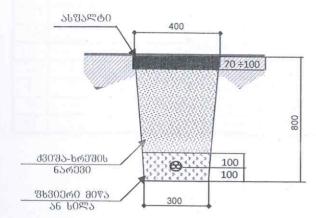

## ᲡᲐᲰᲘᲠᲝ ᲦᲝᲜᲘᲡᲛᲘᲔᲑᲔᲑᲘ:

- 1-2 ᲒᲐᲘᲮᲡᲜᲐᲡ №21 ᲙᲝᲠᲞᲣᲡᲘᲡ №5 ᲡᲐᲦᲐᲠᲑ-Ს ᲓᲘᲜ ᲐᲮᲐᲠᲡᲔᲑ ᲫᲐᲚ. ᲙᲐᲠᲐᲦᲘᲡ ᲨᲔᲛᲢᲐᲜᲘ ᲛᲝᲛᲖᲔᲠᲔᲑᲘᲦᲐᲜ №9070 Ს/Ძ-ᲦᲐᲜ ᲛᲝᲛᲐᲕᲐᲚᲘ ᲙᲐᲑᲔᲚᲘ
- I-3 ᲒᲐᲘᲢᲮᲐᲠᲝᲡ ᲡᲐᲙᲐᲑᲔᲚᲝ ᲐᲠᲮᲘ ᲢᲠᲐᲜᲨᲔᲐ ᲔᲠᲗᲘ ᲙᲐᲑᲔᲚᲘᲡᲐᲗᲕᲘᲡ №9070 Ს/Ქ-ᲦᲐᲜ №21 ᲙᲝᲠᲞᲣᲡᲘᲡᲘ №5 ᲡᲐᲦᲐᲠᲑᲐᲖᲝᲛᲦᲔ
- I-4 ᲠᲐᲚᲐᲑᲓᲔᲡ ᲢᲠᲐᲜᲨᲔᲐᲨᲘ ᲙᲐᲑᲔᲚᲘᲡ ᲓᲐᲛᲪᲐᲕᲘ ᲛᲘᲚᲔᲑᲘ
- I-5 ᲛᲝᲔ೪ᲧᲝᲡ ᲢᲠᲐᲜᲨᲔᲔᲑᲨᲘ ᲡᲐᲙᲐᲑᲔᲚᲝ ᲡᲐᲓᲝᲚᲘᲡ ᲥᲕᲔᲓᲐ ᲤᲔᲜᲐ ᲤᲮᲕᲘᲔᲠᲘ ᲛᲘᲓᲘᲗ ᲐᲜ ᲡᲘᲚᲘᲗ (H=10sm) (ᲘᲮᲘᲚᲔ ᲞᲠᲝᲔᲥᲢᲘ ᲙᲐᲑᲔᲚᲘᲡ ᲢᲠᲐᲜᲨᲔᲐᲨᲘ ᲩᲐᲓᲔᲑᲘᲡ ᲓᲔᲡᲘ)
- I-7 ᲓᲐᲘᲤᲐᲠᲝᲡ ᲙᲐᲑᲔᲚᲔᲑᲘ ᲤᲮᲕᲘᲔᲠᲘ ᲛᲘᲓᲘᲡ (ᲛᲘᲜᲐᲠᲔᲕᲔᲑᲘᲡ ᲑᲐᲠᲔᲨᲔ) ᲐᲜ ᲡᲘᲚᲘᲡ ᲤᲔᲜᲘᲗ H=10sm (ᲡᲐᲙᲐᲑᲔᲚᲝ ᲡᲐᲓᲝᲚᲘᲡ ᲖᲔᲦᲐ ᲤᲔᲜᲐ)
- 1-8 ᲐᲛᲝᲘᲕᲡᲝᲡ ᲢᲠᲐᲜᲨᲔᲔᲑᲘ ᲨᲔᲡᲐᲑᲐᲛᲘᲡᲘ ᲛᲐᲡᲐᲚᲔᲑᲘᲗ ᲓᲐ ᲐᲦᲦᲑᲔᲡ ᲓᲐᲖᲘᲐᲜᲔᲑᲣᲚᲘ ᲐᲡᲤᲐᲚᲢᲘᲡ ᲡᲐᲤᲐᲠᲘ

(ᲘᲮᲘᲚᲔ ᲞᲠᲝᲔᲥᲢᲘ ᲙᲐᲑᲔᲚᲘᲡ ᲢᲠᲐᲜᲨᲔᲐᲨᲘ ᲩᲐᲓᲔᲑᲘᲡ ᲬᲔᲡᲘ) ᲨᲔᲜᲘᲨᲕᲜᲐ 1 ᲥᲡᲔᲚᲘᲡ ᲪᲐᲚᲮᲐᲖᲝᲕᲐᲜᲘ ᲡᲥᲔᲛᲐ ᲐᲠ ᲘᲪᲕᲚᲔᲑᲐ ᲨᲔᲡᲐᲑᲐᲛᲘᲡᲐᲓ ᲐᲠ ᲒᲐᲜᲘᲮᲘᲚᲔᲑᲐ ᲓᲐᲠᲛᲝᲓᲑᲔᲜᲘᲚᲘᲐ ᲑᲚᲝᲙ-ᲡᲥᲔᲛᲘᲡ ᲡᲐᲖᲘᲗ

ᲧᲕᲔᲚᲐ ᲡᲐᲛᲨᲔᲜᲔᲑᲚᲝ-ᲡᲐᲛᲝᲜᲢᲐᲟᲝ ᲡᲐᲛᲣᲨᲐᲝ ᲨᲔᲡᲠᲣᲚᲦᲔᲡ ℿƴ℈-Ს ᲨᲔᲡᲐᲑᲐᲛᲘᲡᲘ ᲞᲣᲜᲥᲢᲔᲑᲘᲡ ᲦᲐᲪᲕᲘᲗ ᲡᲐᲙᲐᲑᲔᲚᲝ ᲢᲠᲐᲡᲘᲡ ᲑᲔᲝᲑᲠᲐᲤᲘᲐ ᲨᲔᲗᲐᲜᲮᲛᲔᲑᲣᲚᲘ ᲘᲥᲜᲐᲡ ᲥᲐᲚᲐᲥᲘᲡ ᲨᲔᲡᲐᲑᲐᲛᲘᲡ ᲡᲐᲛᲡᲐᲮᲣᲠᲔᲑᲗᲐᲜ