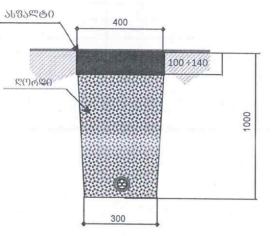

## ᲡᲐᲰᲘᲠᲝ ᲦᲝᲜᲘᲡᲛᲘᲔᲑᲔᲑᲘ:

- 1-2 ᲒᲐᲘᲮᲡᲜᲐᲡ №21 ᲙᲝᲠᲞᲣᲡᲘᲡ №5 ᲡᲐᲦᲐᲠᲑ-Ს ᲓᲘᲜ ᲐᲮᲐᲠᲡᲔᲑ ᲫᲐᲚ. ᲙᲐᲠᲐᲦᲘᲡ ᲨᲔᲛᲢᲐᲜᲘ ᲛᲝᲛᲖᲔᲠᲔᲑᲘᲦᲐᲜ №9070 Ს/Ძ-ᲦᲐᲜ ᲛᲝᲛᲐᲕᲐᲚᲘ ᲙᲐᲑᲔᲚᲘ
- I-3 ᲒᲐᲘᲢᲮᲐᲠᲝᲡ ᲡᲐᲙᲐᲑᲔᲚᲝ ᲐᲠᲮᲘ ᲢᲠᲐᲜᲨᲔᲐ ᲔᲠᲗᲘ ᲙᲐᲑᲔᲚᲘᲡᲐᲗᲕᲘᲡ №9070 Ს/Ქ-ᲦᲐᲜ №21 ᲙᲝᲠᲞᲣᲡᲘᲡᲘ №5 ᲡᲐᲦᲐᲠᲑᲐᲖᲝᲛᲦᲔ
- I-4 ᲠᲐᲚᲐᲑᲓᲔᲡ ᲢᲠᲐᲜᲨᲔᲐᲨᲘ ᲙᲐᲑᲔᲚᲘᲡ ᲓᲐᲛᲪᲐᲕᲘ ᲛᲘᲚᲔᲑᲘ
- I-5 ᲛᲝᲔ೪ᲧᲝᲡ ᲢᲠᲐᲜᲨᲔᲔᲑᲨᲘ ᲡᲐᲙᲐᲑᲔᲚᲝ ᲡᲐᲓᲝᲚᲘᲡ ᲥᲕᲔᲓᲐ ᲤᲔᲜᲐ ᲤᲮᲕᲘᲔᲠᲘ ᲛᲘᲓᲘᲗ ᲐᲜ ᲡᲘᲚᲘᲗ (H=10sm) (ᲘᲮᲘᲚᲔ ᲞᲠᲝᲔᲥᲢᲘ ᲙᲐᲑᲔᲚᲘᲡ ᲢᲠᲐᲜᲨᲔᲐᲨᲘ ᲩᲐᲓᲔᲑᲘᲡ ᲓᲔᲡᲘ)
- I-7 ᲓᲐᲘᲤᲐᲠᲝᲡ ᲙᲐᲑᲔᲚᲔᲑᲘ ᲤᲮᲕᲘᲔᲠᲘ ᲛᲘᲓᲘᲡ (ᲛᲘᲜᲐᲠᲔᲕᲔᲑᲘᲡ ᲑᲐᲠᲔᲨᲔ) ᲐᲜ ᲡᲘᲚᲘᲡ ᲤᲔᲜᲘᲗ H=10sm (ᲡᲐᲙᲐᲑᲔᲚᲝ ᲡᲐᲓᲝᲚᲘᲡ ᲖᲔᲦᲐ ᲤᲔᲜᲐ)
- 1-8 ᲐᲛᲝᲘᲕᲡᲝᲡ ᲢᲠᲐᲜᲨᲔᲔᲑᲘ ᲨᲔᲡᲐᲑᲐᲛᲘᲡᲘ ᲛᲐᲡᲐᲚᲔᲑᲘᲗ ᲓᲐ ᲐᲦᲦᲑᲔᲡ ᲓᲐᲖᲘᲐᲜᲔᲑᲣᲚᲘ ᲐᲡᲤᲐᲚᲢᲘᲡ ᲡᲐᲤᲐᲠᲘ

(ᲘᲮᲘᲚᲔ ᲞᲠᲝᲔᲥᲢᲘ ᲙᲐᲑᲔᲚᲘᲡ ᲢᲠᲐᲜᲨᲔᲐᲨᲘ ᲩᲐᲓᲔᲑᲘᲡ ᲬᲔᲡᲘ) ᲨᲔᲜᲘᲨᲕᲜᲐ 1 ᲥᲡᲔᲚᲘᲡ ᲪᲐᲚᲮᲐᲖᲝᲕᲐᲜᲘ ᲡᲥᲔᲛᲐ ᲐᲠ ᲘᲪᲕᲚᲔᲑᲐ ᲨᲔᲡᲐᲑᲐᲛᲘᲡᲐᲓ ᲐᲠ ᲒᲐᲜᲘᲮᲘᲚᲔᲑᲐ ᲓᲐᲠᲛᲝᲓᲑᲔᲜᲘᲚᲘᲐ ᲑᲚᲝᲙ-ᲡᲥᲔᲛᲘᲡ ᲡᲐᲖᲘᲗ

ᲧᲕᲔᲚᲐ ᲡᲐᲛᲨᲔᲜᲔᲑᲚᲝ-ᲡᲐᲛᲝᲜᲢᲐᲟᲝ ᲡᲐᲛᲣᲨᲐᲝ ᲨᲔᲡᲠᲣᲚᲦᲔᲡ ℿƴ℈-Ს ᲨᲔᲡᲐᲑᲐᲛᲘᲡᲘ ᲞᲣᲜᲥᲢᲔᲑᲘᲡ ᲦᲐᲪᲕᲘᲗ ᲡᲐᲙᲐᲑᲔᲚᲝ ᲢᲠᲐᲡᲘᲡ ᲑᲔᲝᲑᲠᲐᲤᲘᲐ ᲨᲔᲗᲐᲜᲮᲛᲔᲑᲣᲚᲘ ᲘᲥᲜᲐᲡ ᲥᲐᲚᲐᲥᲘᲡ ᲨᲔᲡᲐᲑᲐᲛᲘᲡ ᲡᲐᲛᲡᲐᲮᲣᲠᲔᲑᲗᲐᲜ