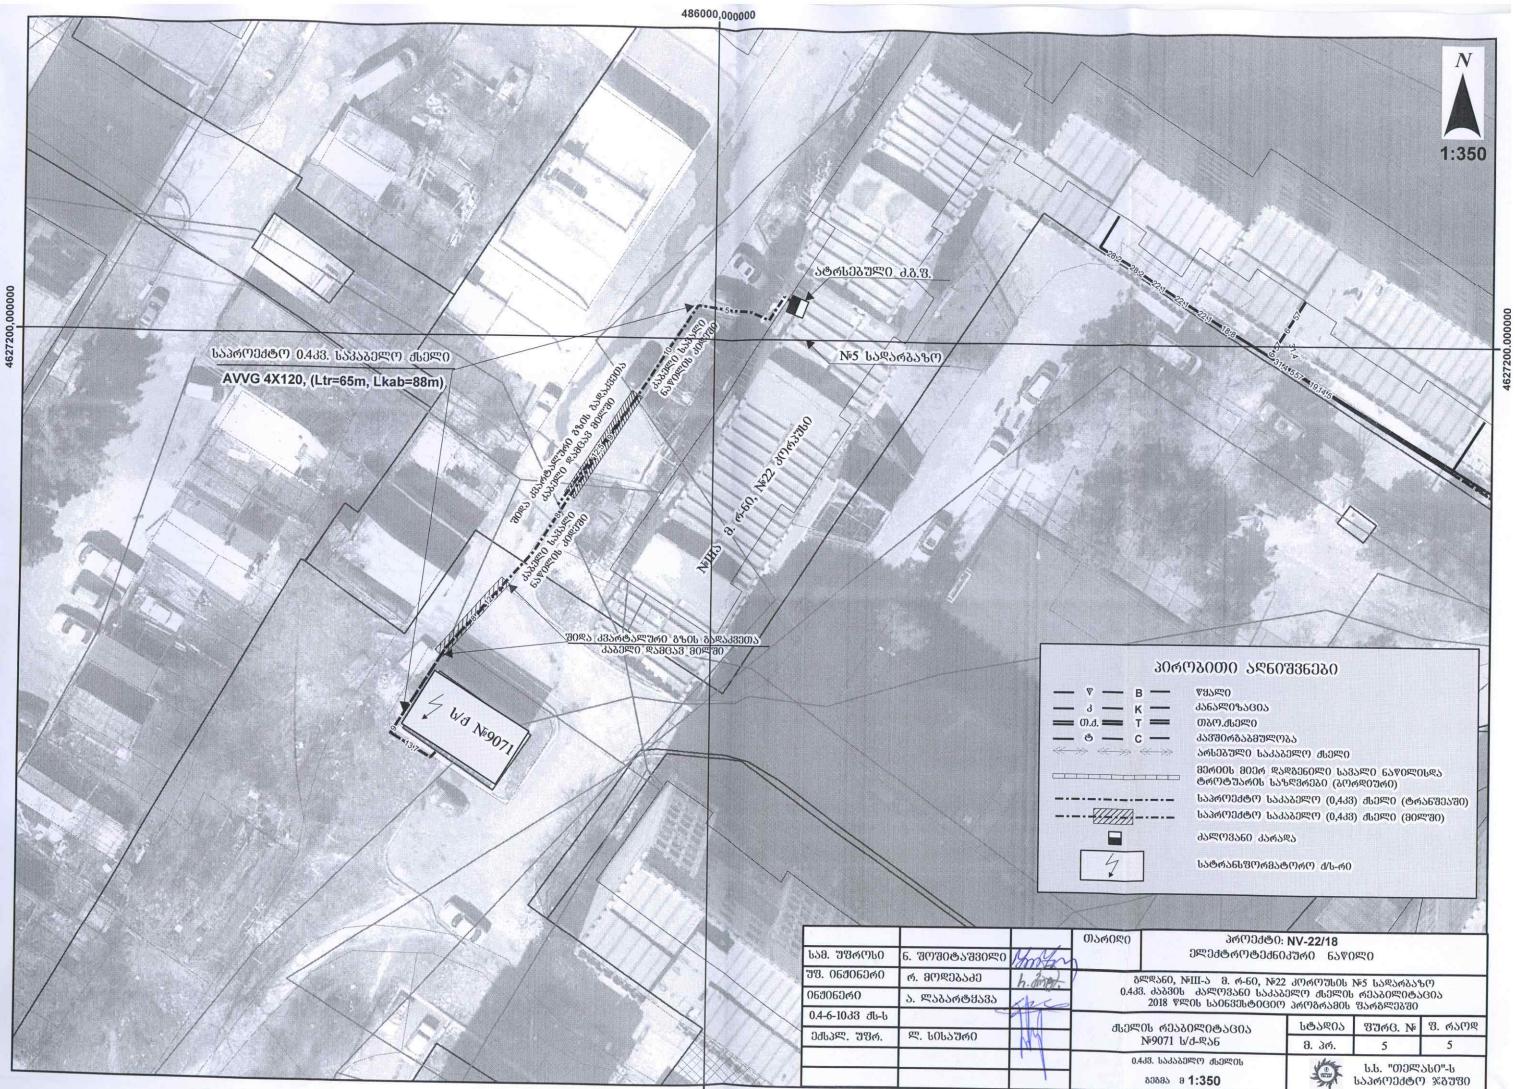

486000.000000

| в —              | <b>የଶን</b> ድ0                                                                            |                                                                |                                        |            |
|------------------|------------------------------------------------------------------------------------------|----------------------------------------------------------------|----------------------------------------|------------|
| к —              | <u> </u>                                                                                 |                                                                |                                        |            |
| т ===            | ወንም.መጋድዐ                                                                                 |                                                                |                                        |            |
| c —              | ᲙᲐᲕᲨᲘᲠᲒᲐᲑᲛᲣᲚ(M                                                                           | 55                                                             |                                        |            |
| $\iff$           | ১ᲠᲡᲔᲑᲣᲚᲘ ᲡᲐᲙᲐᲑ                                                                           | ጋድሮ መሪድር                                                       |                                        |            |
| <u></u>          | ᲛᲔᲠᲘᲘᲡ ᲛᲘᲔᲠ ᲓᲐᲓ<br>ᲢᲠᲝᲢᲣᲐᲠᲘᲡ ᲡᲐᲖ                                                         | ᲒᲔᲜᲘᲚᲘ ᲡᲐᲕ<br>ᲦᲕᲠᲔᲑᲘ (ᲑᲝᲑ                                      | ᲐᲚᲘ ᲜᲐᲬᲘᲚᲘ<br>ᲠᲦᲘᲣᲠᲘ)                  | ንኮድን       |
|                  | ᲡᲐᲞᲠᲝᲔᲥᲢᲝ ᲡᲐᲙᲐ                                                                           |                                                                |                                        | 5633230)   |
|                  | ᲡᲐᲞᲠᲝᲔᲥᲢᲝ ᲡᲐᲙᲐ                                                                           |                                                                |                                        |            |
|                  | <u> </u>                                                                                 |                                                                |                                        |            |
| CEL DUC          | 1.18410.004014                                                                           | mam 41 40                                                      |                                        | PP Steller |
|                  | ᲡᲐᲢᲠᲐᲜᲡᲤᲝᲠᲛᲐᲢ                                                                            | (*70)(*7 0/6-0)()                                              |                                        |            |
| 1                | 636W3PB3(1)W37@                                                                          |                                                                | //                                     |            |
|                  |                                                                                          | 123                                                            | //                                     |            |
| 7                | აროეე4დი;<br>ელე4დოოდე4ნი,                                                               | NV-22/18                                                       | <u></u>                                |            |
| 00. 00000        | პრ(7)ექტ():                                                                              | NV-22/18<br>პური ნაზი<br>კოროუსის 1                            | ₩5 ᲡᲐᲦᲐᲠᲑᲐ୩<br>ᲠᲔᲐᲑᲘᲚᲘᲢᲐ               | 60%<br>60% |
| 2018 V<br>2018 V |                                                                                          | NV-22/18<br>პური ნაზი<br>კოროუსის 1                            | ₩5 ᲡᲐᲦᲐᲠᲑᲐ୩<br>ᲠᲔᲐᲑᲘᲚᲘᲢᲐ               | 602        |
| 2018 V           | პᲠᲝᲔᲥᲢᲘ:<br>ᲔᲚᲔᲥᲢᲠᲝᲢᲔᲥᲜᲘ<br>№III-Ა Მ. Რ-ᲜᲘ, №22<br>Ს ᲫᲐᲚᲝᲕᲐᲜᲘ ᲡᲐᲙᲐᲑᲕ<br>ᲚᲘᲡ ᲡᲐᲘᲜᲕᲔᲡᲢᲘᲪᲘᲝ | NV-22/18<br>პური ნაზი<br>პორიუსის 1<br>ელო ჟაელის<br>პრობრამის | Ა₱5 ᲡᲐᲦᲐᲠᲑᲐ१<br>ᲠᲔᲐᲑᲘᲚᲘᲢᲐ<br>ᲤᲐᲠᲑᲚᲔᲑᲨᲘ | 602        |