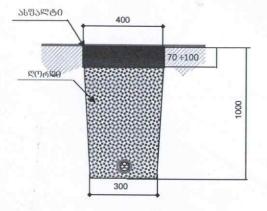

| Discours Minn.                                                                                                                                                                                                                                | <u> </u>                                                                                                                                                                                                                                                                     |
|-----------------------------------------------------------------------------------------------------------------------------------------------------------------------------------------------------------------------------------------------|------------------------------------------------------------------------------------------------------------------------------------------------------------------------------------------------------------------------------------------------------------------------------|
| ᲞᲠᲝᲔᲥᲢᲘᲡ ᲐᲦᲬᲔᲠᲐ:                                                                                                                                                                                                                              | ᲗᲑᲘᲚᲘᲡᲘ, ᲑᲚᲦᲐᲜᲘ, №ⅢᲐ Მ. Რ-ᲜᲘ, №22 ᲙᲝᲠᲝᲣᲡᲘᲡ №5 ᲡᲐᲦᲐᲠᲑᲐᲖᲝᲡ 0.4ᲙᲕ.<br>ᲫᲐᲑᲕᲘᲡ ᲫᲐᲚᲝᲕᲐᲜᲘ ᲡᲐᲙᲐᲑᲔᲚᲝ ᲥᲡᲔᲚᲘᲡ ᲠᲔᲐᲑᲘᲚᲘᲢᲐᲪᲘᲐ 2018 ᲬᲚᲘᲡ<br>ᲡᲐᲘᲜᲕᲔᲡᲢᲘᲪᲘᲝ ᲞᲠᲝᲑᲠᲐᲛᲘᲡ ᲕᲐᲠᲑᲚᲔᲑᲨᲘ (№9071 Ს/Ქ)                                                                                                    |
|                                                                                                                                                                                                                                               | ᲞᲠᲝᲔᲥᲢᲘ № <b>NV-22-18</b><br>)ᲚᲔᲥᲢᲠᲝᲢᲔᲥᲜᲘᲙᲣᲠᲘ ᲜᲐ೪ᲘᲚᲘ                                                                                                                                                                                                                         |
| Პ <b>ᲠᲝᲔ</b> ᲥᲢᲘᲠᲔᲑᲐ                                                                                                                                                                                                                          | ጄኔዐምᲧᲝ<br>ጄኔኒᲠᲣᲚᲓኔ<br>ᲘᲜᲟᲘᲜᲔᲠᲘ /Ა. ᲚᲐᲑᲐᲠᲢᲧᲐᲕᲐ./                                                                                                                                                                                                                              |
| ᲛᲨᲔᲜᲔᲑᲚᲝᲑᲐ                                                                                                                                                                                                                                    |                                                                                                                                                                                                                                                                              |
| 1 3 3 3 3 3 3 3 3 3 3 3 3 3 3 3 3 3 3 3 3 3 3 3 3 3 3 3 3 3 3 3 3 3 3 3 3 3 3 3 3 3 3 3 3 3 3 3 3 3 3 3 3 3 3 3 3 3 3 3 3 3 3 3 3 3 3 3 3 3 3 3 3 3 3 3 3 3 3 3 3 3 3 3 3 3 3 3 3 3 3 3 3 3 3 3 3 3 3 3 3 3 3 3 3 3 3 3 3 3 3 3 3 3 3 3 3 3 3 | <u>ଅମିଟିଧିର୍ଗ୍ୟମ</u><br><u>ଏହମ 1.</u><br><u>୪୬୪୦Ლମଧ ଓଜ୬ଟେଅ୦୬ଅମ ୫୬୯୦୬ମଧ ହ୦ଧମ<br/>2.<br/>3.<br/>4.</u>                                                                                                                                                                         |
|                                                                                                                                                                                                                                               | ии "ОЭФОЗИО" АО "ТЕЛАСИ"<br>Эболодово № <u>NV-22/18</u><br>Проект № <u>19. 02</u> 20/85.5                                                                                                                                                                                    |
| Ĵ                                                                                                                                                                                                                                             | しきふやのう 37.46. N   3.3.6.1 5   しし."ののやうしの"-し   しうろがの2015(0)   ようがの2015(0)   ようがの2015(0) |