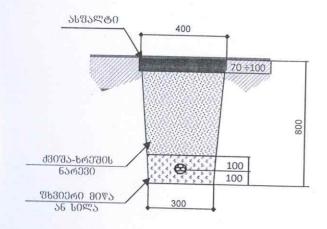

#### ᲡᲐᲰᲘᲠᲝ ᲦᲝᲜᲘᲡᲫᲘᲔᲑᲔᲑᲘ:

- ᲒᲐᲘᲮᲡᲜᲐᲡ №9101 Ს/Ქ-ᲘᲡ 0,4ᲙᲕ. ᲫᲐᲑᲕᲘᲡ ᲒᲐᲛᲐᲜᲐᲬᲘᲚᲔᲑᲔᲚᲨᲘ №16 ᲙᲝᲠᲞᲣᲡᲘᲡ №5 ᲡᲐᲦᲐᲠᲑᲐᲖᲝᲡ ᲫᲐᲚ. ᲙᲐᲠᲐᲦᲘᲡᲙᲔᲜ ᲛᲘᲛᲐᲕᲐᲚᲘ ᲐᲛᲝᲠᲢᲘᲖᲘᲠᲔᲑᲣᲚᲘ ᲙᲐᲑᲔᲚᲘ
- ᲒᲐᲘᲮᲡᲜᲐᲡ №16 ᲙᲝᲠᲞᲣᲡᲘᲡ №5 ᲡᲐᲓᲐᲠᲒᲐᲖᲝᲨᲘ ᲐᲮᲐᲠᲡᲔᲑ ᲫᲐᲚ. ᲙᲐᲠᲐᲓᲘᲡ ᲨᲔᲛᲢᲐᲜᲘ ᲛᲝᲛᲰᲔᲠᲔᲑᲘᲓᲐᲜ №9101 Ს/Ქ-ᲓᲐᲜ ᲛᲝᲛᲐᲕᲐᲚᲘ ᲙᲐᲑᲔᲚᲘ I-2
- ᲒᲐᲘᲢᲮᲐᲠᲝᲡ ᲡᲐᲙᲐᲒᲔᲚᲝ ᲐᲠᲮᲘ ᲢᲠᲐᲜᲨᲔᲐ ᲔᲠᲗᲘ ᲙᲐᲒᲔᲚᲘᲡᲐᲗᲕᲘᲡ №9101 b/Ქ-ᲓᲐᲜ №16 ᲙᲝᲠᲞᲣᲡᲘᲡ №5 ᲡᲐᲓᲐᲠᲒᲐᲖᲝᲛᲓᲔ
- I-4 ᲠᲐᲚᲐᲒᲓᲔᲡ ᲢᲠᲐᲜᲨᲔᲐᲨᲘ ᲙᲐᲑᲔᲚᲘᲡ ᲓᲐᲛᲪᲐᲕᲘ ᲛᲘᲚᲔᲑᲘ
- ᲛᲝᲔᲬᲧᲝᲡ ᲢᲠᲐᲜᲨᲔᲔᲑᲨᲘ ᲡᲐᲙᲐᲑᲔᲚᲝ ᲡᲐᲬᲝᲚᲘᲡ ᲥᲕᲔᲓᲐ ᲤᲔᲜᲐ ᲤᲮᲕᲘᲔᲠᲘ ᲛᲘᲬᲘᲗ ᲐᲜ ᲡᲘᲚᲘᲗ (H=10sm) (ᲘᲮᲘᲚᲔ ᲙᲠᲝᲔᲥᲢᲘ ᲙᲐᲑᲔᲚᲘᲡ ᲢᲠᲐᲜᲨᲔᲐᲨᲘ ᲩᲐᲦᲔᲑᲘᲡ ᲬᲔᲡᲘ)
- ᲛᲘᲔᲠᲗᲓᲔᲡ №16 ᲙᲝᲠᲐᲣᲡᲘᲡ №5 ᲡᲐᲦᲐᲠᲑᲐᲖᲝᲨᲘ ᲐᲠᲡᲔᲑᲣᲚᲘ ᲫᲐᲚᲝᲕᲐᲜᲘ ᲫᲐᲠᲐᲦᲐ №9101 Ს.Ქ-ᲨᲘ ᲒᲐᲛᲝᲜᲗᲐᲕᲘᲡᲣᲤᲚᲔᲑᲣᲚ ᲓᲔᲜᲛᲙᲕᲔᲗᲘᲡ ᲛᲝᲛᲰᲔᲠᲔᲑᲖᲔ ABB୮ ᲢᲘᲞᲘᲡ  $4 \times 15088^2$  ᲙᲕᲔᲗᲘᲡ ᲙᲐᲑᲔᲚᲘᲗ ᲤᲔᲡᲐᲑᲐᲛᲘᲡᲘ ᲥᲣᲠᲝᲔᲑᲘᲡ ᲛᲔᲨᲕᲔᲝᲑᲘᲗ (ᲘᲮᲘᲚᲔ ᲙᲠᲝᲔᲥᲢᲘ ᲥᲡᲔᲚᲘᲡ ᲒᲔᲒᲛᲐ, ᲑᲚᲝᲙ-ᲡᲥᲔᲛᲐ ᲛᲐᲡᲐᲚᲔᲑᲘᲡ ᲡᲞᲔᲪᲘᲤᲘᲙᲐᲪᲘᲐ)

**ᲨᲔᲜᲘᲨᲒᲜᲐ 2: ᲫᲐᲚᲝᲒᲐᲜᲘ ᲙᲐᲑᲔᲚᲔᲑᲘᲡ ᲙᲔᲦᲔᲚᲖᲔ ᲒᲐᲢᲐᲠᲔᲑᲘᲡᲐᲡ ᲓᲐᲪᲣᲚᲘ ᲘᲥᲜᲐᲡ ᲨᲔᲛᲦᲔᲑᲘ ᲞᲘᲠᲝᲑᲔᲑᲘ:** 

- ᲒᲔᲠᲢᲘᲙᲐᲚᲣᲠᲐᲓ ᲒᲐᲢᲐᲠᲔᲒᲘᲡᲐᲡ ᲓᲐᲤᲐᲠᲣᲚᲘ ᲘᲥᲜᲐᲡ ᲓᲐᲛᲪᲐᲒᲘ ᲮᲝᲙᲔᲠᲘᲗ ᲘᲐᲢᲐᲥᲘᲓᲐᲜ ᲐᲠᲐᲜᲐᲙᲚᲔᲑ 2,5Მ ᲡᲘᲛᲐᲦᲚᲔᲖᲔ
- ᲞᲝᲠᲘᲖᲝᲜᲢᲐᲚᲣᲠᲐᲓ ᲙᲐᲑᲔᲚᲘ ᲙᲔᲓᲔᲚᲖᲔ ᲒᲐᲢᲐᲠᲔᲑᲘᲡᲐᲡ ᲘᲐᲢᲐᲙᲘᲓᲐᲜ ᲐᲠᲐᲜᲐᲙᲚᲔᲑ 2,58 ᲡᲘᲛᲐᲦᲚᲔᲖᲔ ᲓᲐ ᲓᲐᲤᲐᲠᲣᲚᲘ ᲘᲥᲜᲐᲡ ᲓᲐᲛᲪᲐᲕᲘ ᲮᲝᲙᲔᲠᲘᲗ
- ᲓᲐᲘᲤᲐᲠᲝᲡ ᲙᲐᲑᲔᲚᲔᲑᲘ ᲤᲮᲕᲘᲔᲠᲘ ᲛᲘᲬᲘᲡ (ᲛᲘᲜᲐᲠᲔᲕᲔᲑᲘᲡ ᲒᲐᲠᲔᲨᲔ) ᲐᲜ ᲡᲘᲚᲘᲡ ᲤᲔᲜᲘᲗ H=10sm (ᲡᲐᲙᲐᲑᲔᲚᲝ ᲡᲐᲬᲝᲚᲘᲡ ᲖᲔᲓᲐ ᲤᲔᲜᲐ)
- ᲐᲛᲝᲘᲕᲡᲝᲡ ᲢᲠᲐᲜᲨᲔᲔᲑᲘ ᲨᲣᲡᲐᲑᲐᲛᲘᲡᲘ ᲛᲐᲡᲐᲚᲔᲑᲘᲗ ᲓᲐ ᲐᲦᲓᲒᲔᲡ ᲓᲐᲖᲘᲐᲜᲔᲑᲣᲚᲘ ᲐᲡᲨᲐᲚᲢᲘᲡ ᲡᲐᲨᲐᲠᲘ