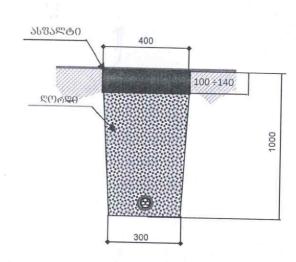

#### ᲡᲐᲰᲘᲠᲝ ᲦᲝᲜᲘᲡᲫᲘᲔᲑᲔᲑᲘ:

- ᲒᲐᲘᲮᲡᲜᲐᲡ №9101 Ს/Ქ-ᲘᲡ 0,4ᲙᲕ. ᲫᲐᲑᲕᲘᲡ ᲒᲐᲛᲐᲜᲐᲬᲘᲚᲔᲑᲔᲚᲨᲘ №16 ᲙᲝᲠᲞᲣᲡᲘᲡ №5 ᲡᲐᲦᲐᲠᲑᲐᲖᲝᲡ ᲫᲐᲚ. ᲙᲐᲠᲐᲦᲘᲡᲙᲔᲜ ᲛᲘᲛᲐᲕᲐᲚᲘ ᲐᲛᲝᲠᲢᲘᲖᲘᲠᲔᲑᲣᲚᲘ ᲙᲐᲑᲔᲚᲘ
- ᲒᲐᲘᲮᲡᲜᲐᲡ №16 ᲙᲝᲠᲞᲣᲡᲘᲡ №5 ᲡᲐᲓᲐᲠᲒᲐᲖᲝᲨᲘ ᲐᲮᲐᲠᲡᲔᲑ ᲫᲐᲚ. ᲙᲐᲠᲐᲓᲘᲡ ᲨᲔᲛᲢᲐᲜᲘ ᲛᲝᲛᲰᲔᲠᲔᲑᲘᲓᲐᲜ №9101 Ს/Ქ-ᲓᲐᲜ ᲛᲝᲛᲐᲕᲐᲚᲘ ᲙᲐᲑᲔᲚᲘ I-2
- ᲒᲐᲘᲢᲮᲐᲠᲝᲡ ᲡᲐᲙᲐᲒᲔᲚᲝ ᲐᲠᲮᲘ ᲢᲠᲐᲜᲨᲔᲐ ᲔᲠᲗᲘ ᲙᲐᲒᲔᲚᲘᲡᲐᲗᲕᲘᲡ №9101 b/Ქ-ᲓᲐᲜ №16 ᲙᲝᲠᲞᲣᲡᲘᲡ №5 ᲡᲐᲓᲐᲠᲒᲐᲖᲝᲛᲓᲔ
- I-4 ᲠᲐᲚᲐᲒᲓᲔᲡ ᲢᲠᲐᲜᲨᲔᲐᲨᲘ ᲙᲐᲑᲔᲚᲘᲡ ᲓᲐᲛᲪᲐᲕᲘ ᲛᲘᲚᲔᲑᲘ
- ᲛᲝᲔᲬᲧᲝᲡ ᲢᲠᲐᲜᲨᲔᲔᲑᲨᲘ ᲡᲐᲙᲐᲑᲔᲚᲝ ᲡᲐᲬᲝᲚᲘᲡ ᲥᲕᲔᲓᲐ ᲤᲔᲜᲐ ᲤᲮᲕᲘᲔᲠᲘ ᲛᲘᲬᲘᲗ ᲐᲜ ᲡᲘᲚᲘᲗ (H=10sm) (ᲘᲮᲘᲚᲔ ᲙᲠᲝᲔᲥᲢᲘ ᲙᲐᲑᲔᲚᲘᲡ ᲢᲠᲐᲜᲨᲔᲐᲨᲘ ᲩᲐᲦᲔᲑᲘᲡ ᲬᲔᲡᲘ)
- ᲛᲘᲔᲠᲗᲓᲔᲡ №16 ᲙᲝᲠᲐᲣᲡᲘᲡ №5 ᲡᲐᲦᲐᲠᲑᲐᲖᲝᲨᲘ ᲐᲠᲡᲔᲑᲣᲚᲘ ᲫᲐᲚᲝᲕᲐᲜᲘ ᲫᲐᲠᲐᲦᲐ №9101 Ს.Ქ-ᲨᲘ ᲒᲐᲛᲝᲜᲗᲐᲕᲘᲡᲣᲤᲚᲔᲑᲣᲚ ᲓᲔᲜᲛᲙᲕᲔᲗᲘᲡ ᲛᲝᲛᲰᲔᲠᲔᲑᲖᲔ ABB୮ ᲢᲘᲞᲘᲡ  $4 \times 15088^2$  ᲙᲕᲔᲗᲘᲡ ᲙᲐᲑᲔᲚᲘᲗ ᲤᲔᲡᲐᲑᲐᲛᲘᲡᲘ ᲥᲣᲠᲝᲔᲑᲘᲡ ᲛᲔᲨᲕᲔᲝᲑᲘᲗ (ᲘᲮᲘᲚᲔ ᲙᲠᲝᲔᲥᲢᲘ ᲥᲡᲔᲚᲘᲡ ᲒᲔᲒᲛᲐ, ᲑᲚᲝᲙ-ᲡᲥᲔᲛᲐ ᲛᲐᲡᲐᲚᲔᲑᲘᲡ ᲡᲞᲔᲪᲘᲤᲘᲙᲐᲪᲘᲐ)

**ᲨᲔᲜᲘᲨᲒᲜᲐ 2: ᲫᲐᲚᲝᲒᲐᲜᲘ ᲙᲐᲑᲔᲚᲔᲑᲘᲡ ᲙᲔᲦᲔᲚᲖᲔ ᲒᲐᲢᲐᲠᲔᲑᲘᲡᲐᲡ ᲓᲐᲪᲣᲚᲘ ᲘᲥᲜᲐᲡ ᲨᲔᲛᲦᲔᲑᲘ ᲞᲘᲠᲝᲑᲔᲑᲘ:** 

- ᲒᲔᲠᲢᲘᲙᲐᲚᲣᲠᲐᲓ ᲒᲐᲢᲐᲠᲔᲒᲘᲡᲐᲡ ᲓᲐᲤᲐᲠᲣᲚᲘ ᲘᲥᲜᲐᲡ ᲓᲐᲛᲪᲐᲒᲘ ᲮᲝᲙᲔᲠᲘᲗ ᲘᲐᲢᲐᲥᲘᲓᲐᲜ ᲐᲠᲐᲜᲐᲙᲚᲔᲑ 2,5Მ ᲡᲘᲛᲐᲦᲚᲔᲖᲔ
- ᲞᲝᲠᲘᲖᲝᲜᲢᲐᲚᲣᲠᲐᲓ ᲙᲐᲑᲔᲚᲘ ᲙᲔᲓᲔᲚᲖᲔ ᲒᲐᲢᲐᲠᲔᲑᲘᲡᲐᲡ ᲘᲐᲢᲐᲙᲘᲓᲐᲜ ᲐᲠᲐᲜᲐᲙᲚᲔᲑ 2,58 ᲡᲘᲛᲐᲦᲚᲔᲖᲔ ᲓᲐ ᲓᲐᲤᲐᲠᲣᲚᲘ ᲘᲥᲜᲐᲡ ᲓᲐᲛᲪᲐᲕᲘ ᲮᲝᲙᲔᲠᲘᲗ
- ᲓᲐᲘᲤᲐᲠᲝᲡ ᲙᲐᲑᲔᲚᲔᲑᲘ ᲤᲮᲕᲘᲔᲠᲘ ᲛᲘᲬᲘᲡ (ᲛᲘᲜᲐᲠᲔᲕᲔᲑᲘᲡ ᲒᲐᲠᲔᲨᲔ) ᲐᲜ ᲡᲘᲚᲘᲡ ᲤᲔᲜᲘᲗ H=10sm (ᲡᲐᲙᲐᲑᲔᲚᲝ ᲡᲐᲬᲝᲚᲘᲡ ᲖᲔᲓᲐ ᲤᲔᲜᲐ)
- ᲐᲛᲝᲘᲕᲡᲝᲡ ᲢᲠᲐᲜᲨᲔᲔᲑᲘ ᲨᲣᲡᲐᲑᲐᲛᲘᲡᲘ ᲛᲐᲡᲐᲚᲔᲑᲘᲗ ᲓᲐ ᲐᲦᲓᲒᲔᲡ ᲓᲐᲖᲘᲐᲜᲔᲑᲣᲚᲘ ᲐᲡᲨᲐᲚᲢᲘᲡ ᲡᲐᲨᲐᲠᲘ