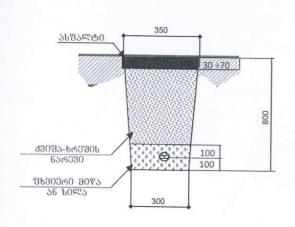

#### ᲡᲐᲰᲘᲠᲝ ᲦᲝᲜᲘᲡᲫᲘᲔᲑᲔᲑᲘ:

- ᲒᲐᲘᲮᲡᲜᲐᲡ №9101 Ს/Ქ-ᲘᲡ 0,4ᲙᲕ. ᲫᲐᲑᲕᲘᲡ ᲒᲐᲛᲐᲜᲐᲬᲘᲚᲔᲑᲔᲚᲨᲘ №16 ᲙᲝᲠᲞᲣᲡᲘᲡ №5 ᲡᲐᲦᲐᲠᲑᲐᲖᲝᲡ ᲫᲐᲚ. ᲙᲐᲠᲐᲦᲘᲡᲙᲔᲜ ᲛᲘᲛᲐᲕᲐᲚᲘ ᲐᲛᲝᲠᲢᲘᲖᲘᲠᲔᲑᲣᲚᲘ ᲙᲐᲑᲔᲚᲘ
- ᲒᲐᲘᲮᲡᲜᲐᲡ №16 ᲙᲝᲠᲞᲣᲡᲘᲡ №5 ᲡᲐᲓᲐᲠᲒᲐᲖᲝᲨᲘ ᲐᲮᲐᲠᲡᲔᲑ ᲫᲐᲚ. ᲙᲐᲠᲐᲓᲘᲡ ᲨᲔᲛᲢᲐᲜᲘ ᲛᲝᲛᲰᲔᲠᲔᲑᲘᲓᲐᲜ №9101 Ს/Ქ-ᲓᲐᲜ ᲛᲝᲛᲐᲕᲐᲚᲘ ᲙᲐᲑᲔᲚᲘ I-2
- ᲒᲐᲘᲢᲮᲐᲠᲝᲡ ᲡᲐᲙᲐᲒᲔᲚᲝ ᲐᲠᲮᲘ ᲢᲠᲐᲜᲨᲔᲐ ᲔᲠᲗᲘ ᲙᲐᲒᲔᲚᲘᲡᲐᲗᲕᲘᲡ №9101 b/Ქ-ᲓᲐᲜ №16 ᲙᲝᲠᲞᲣᲡᲘᲡ №5 ᲡᲐᲓᲐᲠᲒᲐᲖᲝᲛᲓᲔ
- I-4 ᲠᲐᲚᲐᲒᲓᲔᲡ ᲢᲠᲐᲜᲨᲔᲐᲨᲘ ᲙᲐᲑᲔᲚᲘᲡ ᲓᲐᲛᲪᲐᲕᲘ ᲛᲘᲚᲔᲑᲘ
- ᲛᲝᲔᲬᲧᲝᲡ ᲢᲠᲐᲜᲨᲔᲔᲑᲨᲘ ᲡᲐᲙᲐᲑᲔᲚᲝ ᲡᲐᲬᲝᲚᲘᲡ ᲥᲕᲔᲓᲐ ᲤᲔᲜᲐ ᲤᲮᲕᲘᲔᲠᲘ ᲛᲘᲬᲘᲗ ᲐᲜ ᲡᲘᲚᲘᲗ (H=10sm) (ᲘᲮᲘᲚᲔ ᲙᲠᲝᲔᲥᲢᲘ ᲙᲐᲑᲔᲚᲘᲡ ᲢᲠᲐᲜᲨᲔᲐᲨᲘ ᲩᲐᲦᲔᲑᲘᲡ ᲬᲔᲡᲘ)
- ᲛᲘᲔᲠᲗᲓᲔᲡ №16 ᲙᲝᲠᲐᲣᲡᲘᲡ №5 ᲡᲐᲦᲐᲠᲑᲐᲖᲝᲨᲘ ᲐᲠᲡᲔᲑᲣᲚᲘ ᲫᲐᲚᲝᲕᲐᲜᲘ ᲫᲐᲠᲐᲦᲐ №9101 Ს.Ქ-ᲨᲘ ᲒᲐᲛᲝᲜᲗᲐᲕᲘᲡᲣᲤᲚᲔᲑᲣᲚ ᲓᲔᲜᲛᲙᲕᲔᲗᲘᲡ ᲛᲝᲛᲰᲔᲠᲔᲑᲖᲔ ABB୮ ᲢᲘᲞᲘᲡ  $4 \times 15088^2$  ᲙᲕᲔᲗᲘᲡ ᲙᲐᲑᲔᲚᲘᲗ ᲤᲔᲡᲐᲑᲐᲛᲘᲡᲘ ᲥᲣᲠᲝᲔᲑᲘᲡ ᲛᲔᲨᲕᲔᲝᲑᲘᲗ (ᲘᲮᲘᲚᲔ ᲙᲠᲝᲔᲥᲢᲘ ᲥᲡᲔᲚᲘᲡ ᲒᲔᲒᲛᲐ, ᲑᲚᲝᲙ-ᲡᲥᲔᲛᲐ ᲛᲐᲡᲐᲚᲔᲑᲘᲡ ᲡᲞᲔᲪᲘᲤᲘᲙᲐᲪᲘᲐ)

**ᲨᲔᲜᲘᲨᲒᲜᲐ 2: ᲫᲐᲚᲝᲒᲐᲜᲘ ᲙᲐᲑᲔᲚᲔᲑᲘᲡ ᲙᲔᲦᲔᲚᲖᲔ ᲒᲐᲢᲐᲠᲔᲑᲘᲡᲐᲡ ᲓᲐᲪᲣᲚᲘ ᲘᲥᲜᲐᲡ ᲨᲔᲛᲦᲔᲑᲘ ᲞᲘᲠᲝᲑᲔᲑᲘ:** 

- ᲒᲔᲠᲢᲘᲙᲐᲚᲣᲠᲐᲓ ᲒᲐᲢᲐᲠᲔᲒᲘᲡᲐᲡ ᲓᲐᲤᲐᲠᲣᲚᲘ ᲘᲥᲜᲐᲡ ᲓᲐᲛᲪᲐᲒᲘ ᲮᲝᲙᲔᲠᲘᲗ ᲘᲐᲢᲐᲥᲘᲓᲐᲜ ᲐᲠᲐᲜᲐᲙᲚᲔᲑ 2,5Მ ᲡᲘᲛᲐᲦᲚᲔᲖᲔ
- ᲞᲝᲠᲘᲖᲝᲜᲢᲐᲚᲣᲠᲐᲓ ᲙᲐᲑᲔᲚᲘ ᲙᲔᲓᲔᲚᲖᲔ ᲒᲐᲢᲐᲠᲔᲑᲘᲡᲐᲡ ᲘᲐᲢᲐᲙᲘᲓᲐᲜ ᲐᲠᲐᲜᲐᲙᲚᲔᲑ 2,58 ᲡᲘᲛᲐᲦᲚᲔᲖᲔ ᲓᲐ ᲓᲐᲤᲐᲠᲣᲚᲘ ᲘᲥᲜᲐᲡ ᲓᲐᲛᲪᲐᲕᲘ ᲮᲝᲙᲔᲠᲘᲗ
- ᲓᲐᲘᲤᲐᲠᲝᲡ ᲙᲐᲑᲔᲚᲔᲑᲘ ᲤᲮᲕᲘᲔᲠᲘ ᲛᲘᲬᲘᲡ (ᲛᲘᲜᲐᲠᲔᲕᲔᲑᲘᲡ ᲒᲐᲠᲔᲨᲔ) ᲐᲜ ᲡᲘᲚᲘᲡ ᲤᲔᲜᲘᲗ H=10sm (ᲡᲐᲙᲐᲑᲔᲚᲝ ᲡᲐᲬᲝᲚᲘᲡ ᲖᲔᲓᲐ ᲤᲔᲜᲐ)
- ᲐᲛᲝᲘᲕᲡᲝᲡ ᲢᲠᲐᲜᲨᲔᲔᲑᲘ ᲨᲣᲡᲐᲑᲐᲛᲘᲡᲘ ᲛᲐᲡᲐᲚᲔᲑᲘᲗ ᲓᲐ ᲐᲦᲓᲒᲔᲡ ᲓᲐᲖᲘᲐᲜᲔᲑᲣᲚᲘ ᲐᲡᲨᲐᲚᲢᲘᲡ ᲡᲐᲨᲐᲠᲘ