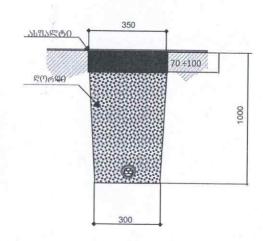

**ᲨᲔᲜᲘᲨᲒᲜᲐ 2: ᲫᲐᲚᲝᲒᲐᲜᲘ ᲙᲐᲑᲔᲚᲔᲑᲘᲡ ᲙᲔᲦᲔᲚᲖᲔ ᲒᲐᲢᲐᲠᲔᲑᲘᲡᲐᲡ ᲓᲐᲪᲣᲚᲘ ᲘᲥᲜᲐᲡ ᲨᲔᲛᲦᲔᲑᲘ ᲞᲘᲠᲝᲑᲔᲑᲘ:** 

- ᲒᲔᲠᲢᲘᲙᲐᲚᲣᲠᲐᲓ ᲒᲐᲢᲐᲠᲔᲒᲘᲡᲐᲡ ᲓᲐᲤᲐᲠᲣᲚᲘ ᲘᲥᲜᲐᲡ ᲓᲐᲛᲪᲐᲒᲘ ᲮᲝᲙᲔᲠᲘᲗ ᲘᲐᲢᲐᲥᲘᲓᲐᲜ ᲐᲠᲐᲜᲐᲙᲚᲔᲑ 2,5Მ ᲡᲘᲛᲐᲦᲚᲔᲖᲔ
- ᲞᲝᲠᲘᲖᲝᲜᲢᲐᲚᲣᲠᲐᲓ ᲙᲐᲑᲔᲚᲘ ᲙᲔᲓᲔᲚᲖᲔ ᲒᲐᲢᲐᲠᲔᲑᲘᲡᲐᲡ ᲘᲐᲢᲐᲙᲘᲓᲐᲜ ᲐᲠᲐᲜᲐᲙᲚᲔᲑ 2,58 ᲡᲘᲛᲐᲦᲚᲔᲖᲔ ᲓᲐ ᲓᲐᲤᲐᲠᲣᲚᲘ ᲘᲥᲜᲐᲡ ᲓᲐᲛᲪᲐᲕᲘ ᲮᲝᲙᲔᲠᲘᲗ
- ᲓᲐᲘᲤᲐᲠᲝᲡ ᲙᲐᲑᲔᲚᲔᲑᲘ ᲤᲮᲕᲘᲔᲠᲘ ᲛᲘᲬᲘᲡ (ᲛᲘᲜᲐᲠᲔᲕᲔᲑᲘᲡ ᲒᲐᲠᲔᲨᲔ) ᲐᲜ ᲡᲘᲚᲘᲡ ᲤᲔᲜᲘᲗ H=10sm (ᲡᲐᲙᲐᲑᲔᲚᲝ ᲡᲐᲬᲝᲚᲘᲡ ᲖᲔᲓᲐ ᲤᲔᲜᲐ)
- ᲐᲛᲝᲘᲕᲡᲝᲡ ᲢᲠᲐᲜᲨᲔᲔᲑᲘ ᲨᲣᲡᲐᲑᲐᲛᲘᲡᲘ ᲛᲐᲡᲐᲚᲔᲑᲘᲗ ᲓᲐ ᲐᲦᲓᲒᲔᲡ ᲓᲐᲖᲘᲐᲜᲔᲑᲣᲚᲘ ᲐᲡᲨᲐᲚᲢᲘᲡ ᲡᲐᲨᲐᲠᲘ