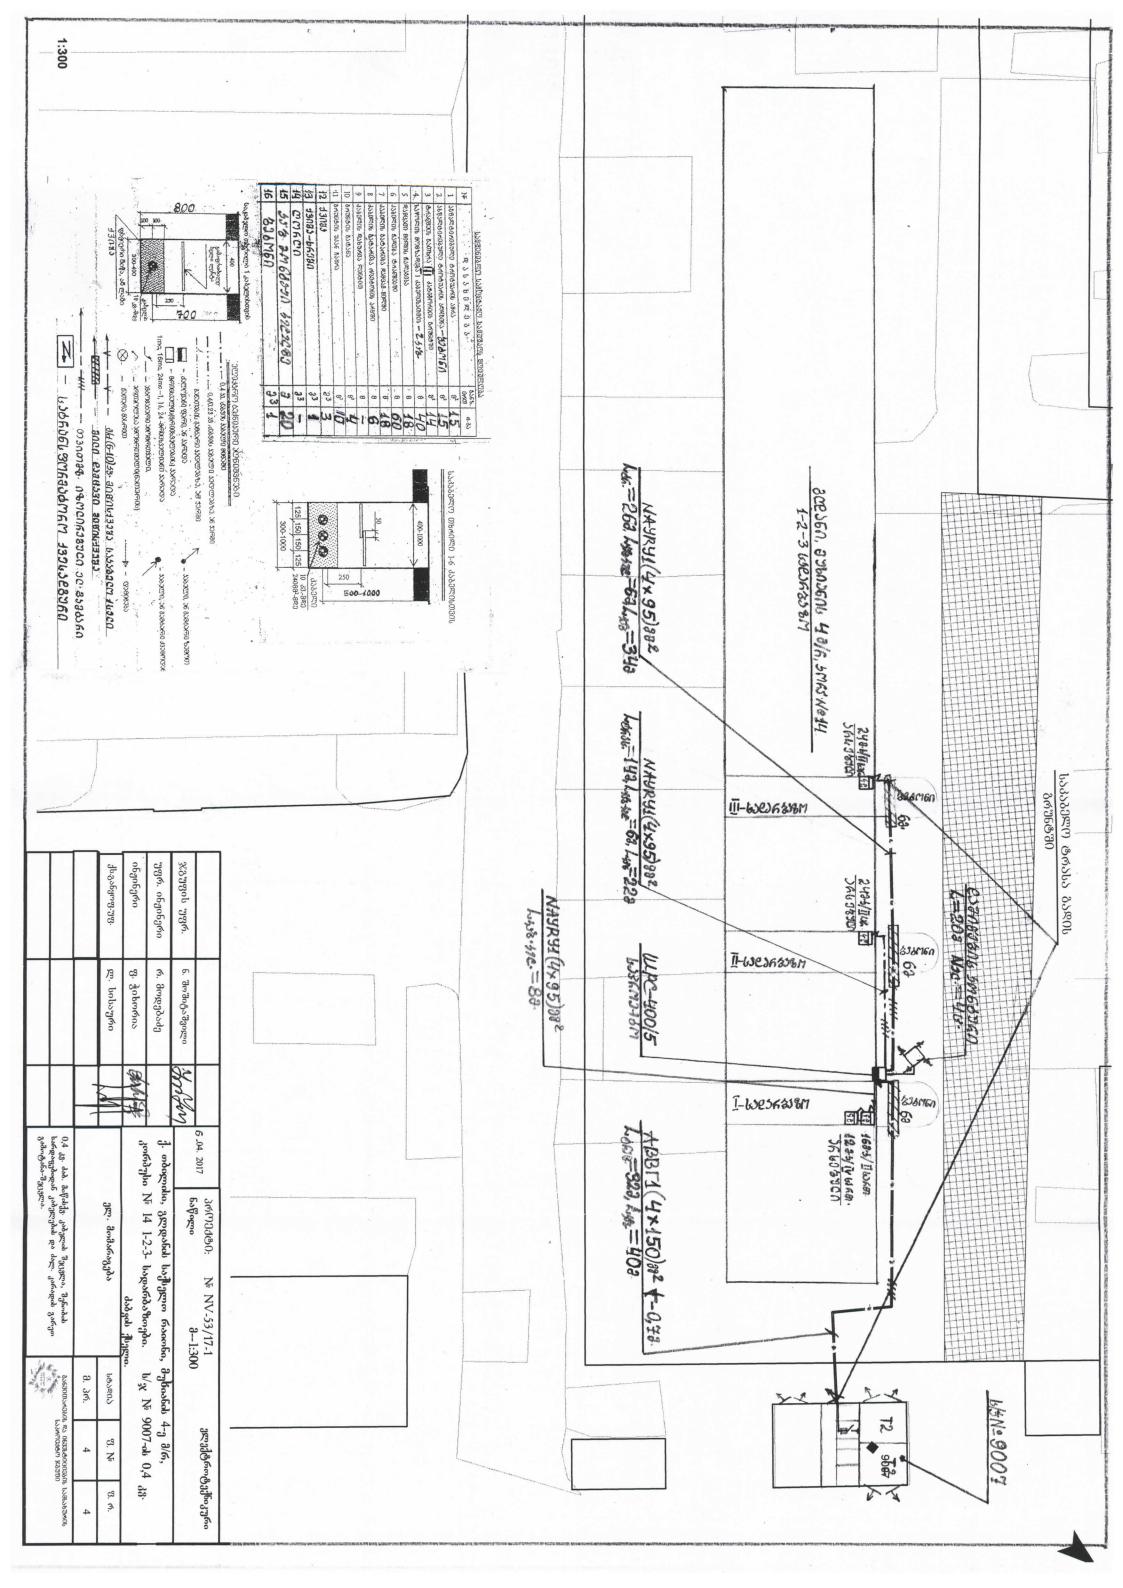

## პრᲝᲔᲥᲢᲘᲡ გᲐᲜᲛᲐᲠᲢᲔᲑᲐ

პროექტი № NV-53/17 დამუშავდა 2017 წლის საინვესტიციო გეგმის თანახმად, რომელიც ეხება ქ. თბილისში გლდანის საქსელო რაიონის ტერიტორიაზე, მუხიანის 4 მ/რ, კორპუსი №14-ის პირველი, მე-2 და მე-3-ე სადარბაზოების ელ. მომარაგების 0,4 კვ. ძაბვის მიწისქვეშა ამორტიზებული კაბელის შეცვლას ს/ჯ № 9007-დან შენობის 1 სადარბაზოს შესასვლელში გარე კედელზე დასადგმელ ძალოვან გამანაწილებელ კარადამდე, და აქედან სარდაფებში არსებული მშრალი ამორტიზებული კაბელების შეცვლას და გარეთ გამოტანას 2-ე და 3-ე სადარბაზოს 1-2-ე სართულებს შორის დადგმულ აღრიცხვის კვანძის კარადებამდე.

შენობის 1 სადარბაზოს შესასვლელთან გარე კედელზე დამაგრებით დაიდგას ძალ. გამანაწ. კარადა ШРС-400/5. მოეწყოს კარადის კორპუსისათვის სტაციონალური დამიწების კონტური, რომლის წინაღობა არ უნდა აღემატებოდეს (10-30) ომს. გაითხაროს საკაბელო ტრანშეი ს/ჯ № 9007-ის 0,4 კვ. ძაბვის ნაკვეთურიდან ს/ჯ-ის გვერდით გრუნტში, სადარბაზოების შესასვლელებთან დადგმულ ძალ. გამანაწ. კარადამდე და აქედან 2-ე და 3-ე სადარბაზოს შესასვლელებამდე, შენობის გარე კედელზე აღრიცხვის კვანძის კარადებამდე კაბელი გატარდეს სქელკედლიან დამცაე მილში და დამაგრდეს კედელზე კარადებამდე. მიწისქვეშა კომუნიკაციების გადაკვეთაში ჩაიდოს სქელკედლიანი რომელშიდაც შემდგომ უნდა გატარდეს სამონტაჟო კაბელი, მოეწყოს საკაბელო ბალიში წვრილფრაქციური ქვიშით, ს/ჯ-დან პირველ სადარბაზოში დადგმულ ძალ. გამანაწ. კარადამდე ჩაიდოს კაბელი АВВГ1 (4\*150)мм2 კვეთის, აქედან პირველ, 2-ე და 3-ე სადარბაზოში არსებულ აღრიცხვის კვანძის კარადებამდე ჩაიდოს კაბელი NAYRY2(4\*95)მმ2 კვეთის, მიეყაროს ქვიშა, დაეყაროს ქვიშა-ხრეში – დაიტკეპნოს, დაეყაროს ღორღი – დაიტკეპნოს და დაიგოს ასფალტი. გაზონზე დაეყაროს ამოღებული გრუნტი და დაიტკეპნოს.

კაბელს გაუკეთდეს საბოლოო ქუროები, ს/ჯ №9007-ში სახაზო გამავალ კარადაში და შენობაზე არსებულ ძალ. გამანაწ. და აღრიცხვის კვანძის კარადებში გამოიხსნას ამორტიზებული კაბელი, და მათ აღგილზე შეერთდეს ახალი დამონტაჟებული კაბელები. ძალ. გამანაწ. კარადების და აღრიცხვის კვანძის კარადების კორპუსებზე გამოყენებული იქნას ლითონის მილყელები, რითაც უზრუნველყოფილი იქნება კარადების დამიწების კონტურზე შეერთება.

კაბელის ნულოვანი სადენები შეერთდეს ძალოვანი და აღრიცხვის კვანძის კარადების კორპუსებზე დამცავი დანულების მიზნით.

სამშენებლო—სამონტაჟო სამუშაოები შესრულდეს ПУЭ–ს და СНиП–ის ნორმების შესაბამისი პუნქტების დაცვით.